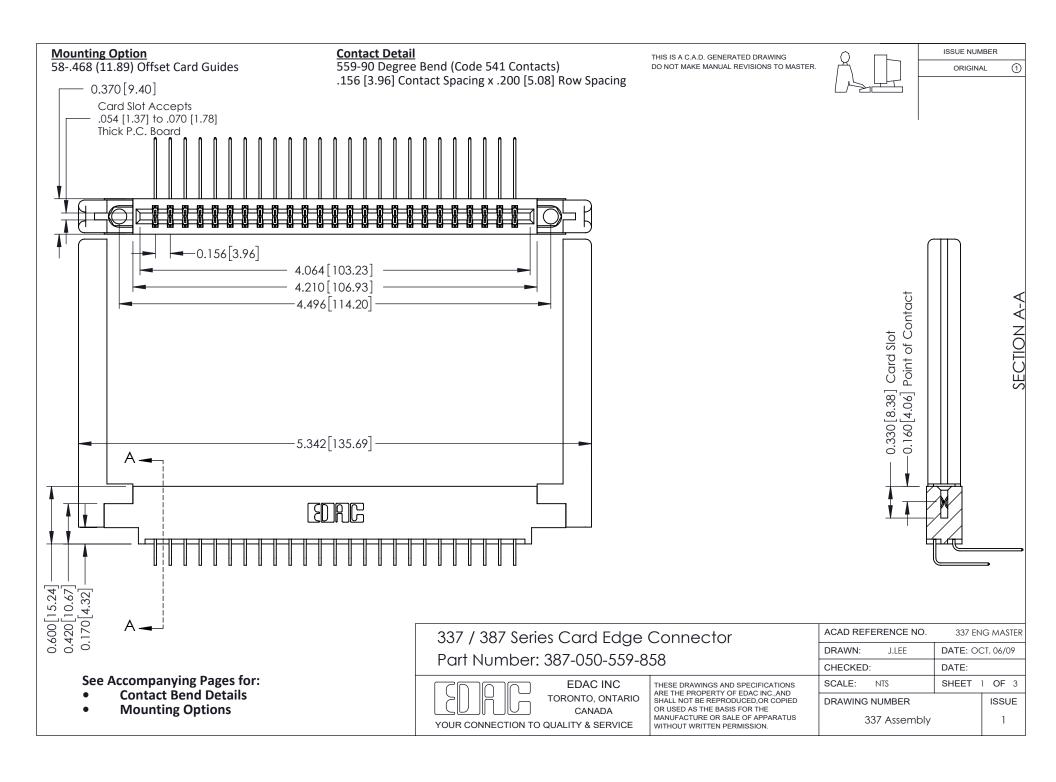

ISSUE NUMBER

ORIGINAL

1

| 337 / 387 Series Card Edge Connector<br>Contact Bend Detail           |                                                                                                                                                                                                  | ACAD REFERENCE NO. 337 E |                  | G MASTER      |
|-----------------------------------------------------------------------|--------------------------------------------------------------------------------------------------------------------------------------------------------------------------------------------------|--------------------------|------------------|---------------|
|                                                                       |                                                                                                                                                                                                  | DRAWN: J.LEE             | DATE: OCT. 06/09 |               |
|                                                                       |                                                                                                                                                                                                  | CHECKED: DATE:           |                  |               |
| EDAC INC TORONTO, ONTARIO CANADA YOUR CONNECTION TO QUALITY & SERVICE | THESE DRAWINGS AND SPECIFICATIONS ARE THE PROPERTY OF EDAC INC.,AND SHALL NOT BE REPRODUCED, OR COPIED OR USED AS THE BASIS FOR THE MANUFACTURE OR SALE OF APPARATUS WITHOUT WRITTEN PERMISSION. | SCALE: NTS               | SHEET            | 2 <b>OF</b> 3 |
|                                                                       |                                                                                                                                                                                                  | DRAWING NUMBER           |                  | ISSUE         |
|                                                                       |                                                                                                                                                                                                  | 337 Assembly             |                  | 1             |