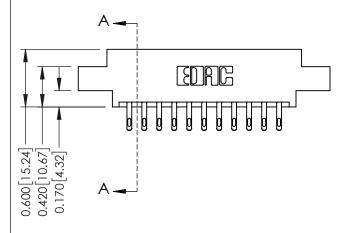

| 337 / 387 Series Card Edge Connector |
|--------------------------------------|
| Part Number: 387-022-555-802         |

YOUR CONNECTION TO QUALITY & SERVICE

**EDAC INC** TORONTO, ONTARIO CANADA

THESE DRAWINGS AND SPECIFICATIONS ARE THE PROPERTY OF EDAC INC.,AND SHALL NOT BE REPRODUCED, OR COPIED OR USED AS THE BASIS FOR THE MANUFACTURE OR SALE OF APPARATUS WITHOUT WRITTEN PERMISSION.

| ACAD REFERENCE NO. | 337 ENG MASTER   |  |  |
|--------------------|------------------|--|--|
| DRAWN: J.LEE       | DATE: OCT. 06/09 |  |  |
| CHECKED:           | DATE:            |  |  |
| SCALE: NTS         | SHEET 1 OF 3     |  |  |
| DRAWING NUMBER     | ISSUE            |  |  |
| 337 Assembly       | 1                |  |  |