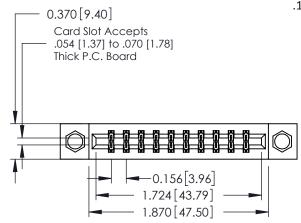

## **Mounting Option**

08-#4-40 Unified Threaded Inserts

**Contact Detail** 

524-P.C. Tail .018 Sq.(0.46 Sq.) - Tail LG=.175(4.45) .156 [3.96] Contact Spacing x .200 [5.08] Row Spacing

THIS IS A C.A.D. GENERATED DRAWING DO NOT MAKE MANUAL REVISIONS TO MASTER.

ISSUE NUMBER

ORIGINAL

1

**See Accompanying Pages for:** 

- **Contact Bend Details**
- **Mounting Options**

| 337 / 387 Series Card Edge Connector |
|--------------------------------------|
| Part Number: 387-020-524-808         |