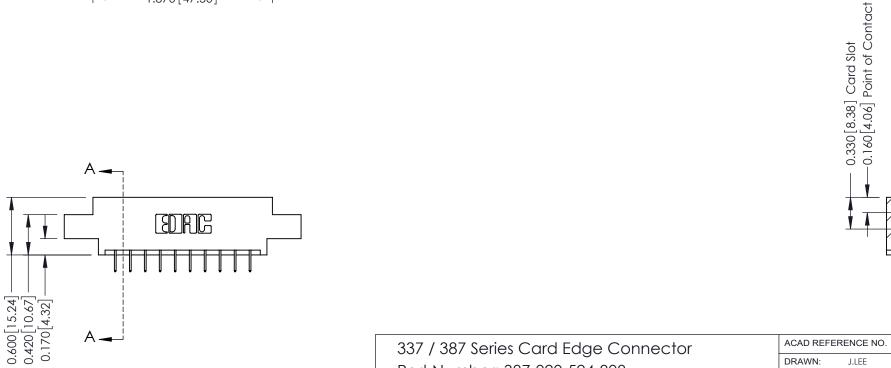

ISSUE NUMBER

ORIGINAL

1

| 337 / 387 Series Card Edge Connector<br>Contact Bend Detail        |                                                                                                                              | ACAD REFERENCE NO. | 337 ENG MASTER   |               |
|--------------------------------------------------------------------|------------------------------------------------------------------------------------------------------------------------------|--------------------|------------------|---------------|
|                                                                    |                                                                                                                              | DRAWN: J.LEE       | DATE: OCT. 06/09 |               |
|                                                                    |                                                                                                                              | CHECKED:           | DATE:            |               |
| TORONTO, ONTARIO CANADA  ARE THE PE SHALL NOT OR USED AS MANUFACTI | THESE DRAWINGS AND SPECIFICATIONS ARE THE PROPERTY OF EDAC INCAND                                                            | SCALE: NTS         | SHEET            | 2 <b>OF</b> 3 |
|                                                                    | SHALL NOT BE REPRODUCED, OR COPIED OR USED AS THE BASIS FOR THE MANUFACTURE OR SALE OF APPARATUS WITHOUT WRITTEN PERMISSION. | DRAWING NUMBER     |                  | ISSUE         |
|                                                                    |                                                                                                                              | 337 Assembly       |                  | 1             |