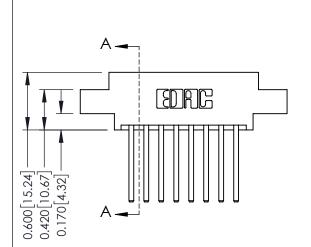

## **Contact Detail**

THIS IS A C.A.D. GENERATED DRAWING 544-Wire Wrap .050x.025(1.27x0.64) - Tail LG=.750(19.05)po not make manual revisions to master. .156 [3.96] Contact Spacing x .200 [5.08] Row Spacing

337 Assembly

0.160 [4.06] Point of Contact Card Slot

0.330 [8.38]

ISSUE NUMBER

ORIGINAL

1

| 337 / 387 Series Card Edge Connector<br>Contact Bend Detail |                                                                                                                                                                                                 | ACAD REFERENCE NO. | 337 ENG                      | G MASTER      |
|-------------------------------------------------------------|-------------------------------------------------------------------------------------------------------------------------------------------------------------------------------------------------|--------------------|------------------------------|---------------|
|                                                             |                                                                                                                                                                                                 | DRAWN: J.LEE       | RAWN: J.LEE DATE: OCT. 06/09 |               |
|                                                             |                                                                                                                                                                                                 | CHECKED:           | DATE:                        |               |
| TORONTO, ONTARIO CANADA                                     | THESE DRAWINGS AND SPECIFICATIONS ARE THE PROPERTY OF EDAC INC.,AND SHALL NOT BE REPRODUCED,OR COPIED OR USED AS THE BASIS FOR THE MANUFACTURE OR SALE OF APPARATUS WITHOUT WRITTEN PERMISSION. | SCALE: NTS         | SHEET                        | 2 <b>OF</b> 3 |
|                                                             |                                                                                                                                                                                                 | DRAWING NUMBER     |                              | ISSUE         |
|                                                             |                                                                                                                                                                                                 | 337 Assembly       |                              | 1             |