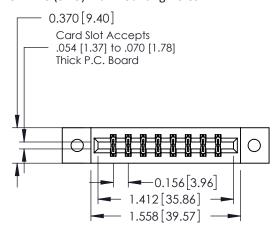

ISSUE NUMBER

ORIGINAL

1

**See Accompanying Pages for:** 

- **Contact Bend Details**
- **Mounting Options**

| 337 / 387 Series Card Edge Connector |
|--------------------------------------|
| Part Number: 387-016-544-802         |