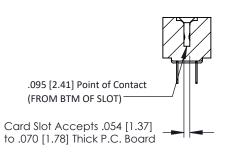

**Mounting Option** No Mounting Lugs **Contact Detail** 

PC Tail .023x.013(0.58x0.33) - Tail LG=.213(5.41) .156 [3.96] Contact Spacing x .200 [5.08] Row Spacing

THIS IS A C.A.D. GENERATED DRAWING DO NOT MAKE MANUAL REVISIONS TO MASTER.