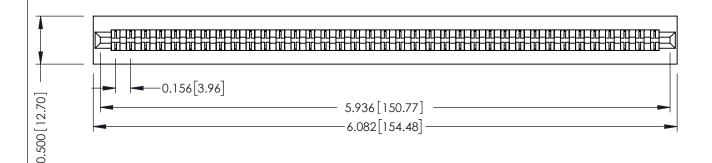

**Mounting Option** No Mounting Lugs **Contact Detail** 

PC Tail .023x.013(0.58x0.33) - Tail LG=.213(5.41) .156 [3.96] Contact Spacing x .200 [5.08] Row Spacing

THIS IS A C.A.D. GENERATED DRAWING DO NOT MAKE MANUAL REVISIONS TO MASTER.