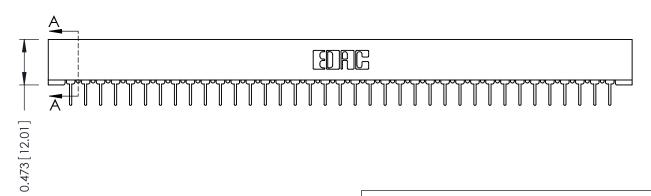

**Mounting Option** No Mounting Lugs **Contact Detail** 

PC Tail .023x.013(0.58x0.33) - Tail LG=.213(5.41) .156 [3.96] Contact Spacing x .200 [5.08] Row Spacing

THIS IS A C.A.D. GENERATED DRAWING DO NOT MAKE MANUAL REVISIONS TO MASTER.