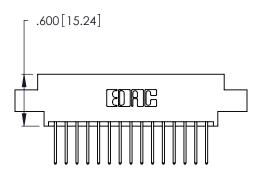

THIS IS A C.A.D. GENERATED DRAWING DO NOT MAKE MANUAL REVISIONS TO MASTER.

| 346/396 SERIES CARD EDGE CONNECTOR |
|------------------------------------|
| PART NUMBER: 346-030-522-802       |

**EDAC INC** TORONTO, ONTARIO CANADA

THESE DRAWINGS AND SPECIFICATIONS ARE THE PROPERTY OF EDAC INC.,AND SHALL NOT BE REPRODUCED, OR COPIED OR USED AS THE BASIS FOR THE MANUFACTURE OR SALE OF APPARATUS WITHOUT WRITTEN PERMISSION.

| ACAD REFERENCE NO. | 346-ENG-MASTER   |
|--------------------|------------------|
| DRAWN: J.LEE       | DATE: APR. 22/09 |
| CHECKED:           | DATE:            |
| SCALE: N.T.S       | SHEET 1 OF 2     |
| DRAWING NUMBER     | ISSUE            |
| 346-ENG-MASTER     | 1                |