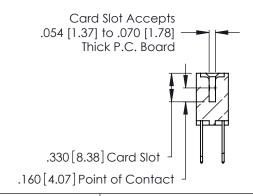

THIS IS A C.A.D. GENERATED DRAWING DO NOT MAKE MANUAL REVISIONS TO MASTER.

ISSUE NUMBER

ORIGINAL

1

**Contact Code 555** 

Contact Code 556

**Contact Code 558** 

**Contact Code 559** 

**Contact Code 560** 

INSULATOR MATERIAL: THERMOPLASTIC POLYESTER, UL 94V-0 CONTACT MATERIAL; COPPER, NICKEL, TIN ALLOY CA-725 CONTACT PLATING: GOLD ON THE MATING AREA, TIN-LEAD

ON THE CONTACT TAILS, NICKEL UNDERPLATE

346/396 SERIES CARD EDGE CONNECTOR CONTACT CODE 555,556,558,559,560 DIMENSIONS

YOUR CONNECTION TO QUALITY & SERVICE

**EDAC INC** TORONTO, ONTARIO CANADA

THESE DRAWINGS AND SPECIFICATIONS ARE THE PROPERTY OF EDAC INC.,AND SHALL NOT BE REPRODUCED, OR COPIED OR USED AS THE BASIS FOR THE MANUFACTURE OR SALE OF APPARATUS WITHOUT WRITTEN PERMISSION.