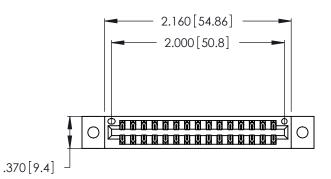

THIS IS A C.A.D. GENERATED DRAWING DO NOT MAKE MANUAL REVISIONS TO MASTER.

| 346/396 SERIES CARD EDGE CONNECTOR |
|------------------------------------|
| PART NUMBER: 346-030-522-802       |

**EDAC INC** TORONTO, ONTARIO CANADA

THESE DRAWINGS AND SPECIFICATIONS ARE THE PROPERTY OF EDAC INC.,AND SHALL NOT BE REPRODUCED, OR COPIED OR USED AS THE BASIS FOR THE MANUFACTURE OR SALE OF APPARATUS WITHOUT WRITTEN PERMISSION.

| ACAD REFERENCE NO. | 346-ENG-MASTER   |
|--------------------|------------------|
| DRAWN: J.LEE       | DATE: APR. 22/09 |
| CHECKED:           | DATE:            |
| SCALE: N.T.S       | SHEET 1 OF 2     |
| DRAWING NUMBER     | ISSUE            |
| 346-ENG-MASTER     | 1                |