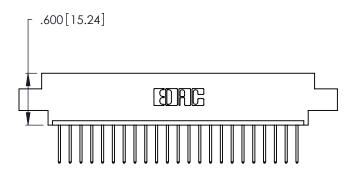

<u>Contact Dimensions:</u>
522-P.C. Tail .025 Sq. (0.64 Sq.) - Tail LG. =.440 (11.18)
.125 (3.18) Contact Spacing x .250 (6.35) Row Spacing

.370 [9.4]

Card Slot Accepts .054 [1.37] to .070 [1.78] Thick P.C. Board .330 [8.38] Card Slot

.160 [4.07] Point of Contact

INSULATOR MATERIAL: THERMOPLASTIC POLYESTER, UL 94V-0 CONTACT MATERIAL; COPPER, NICKEL, TIN ALLOY CA-725

CONTACT PLATING: GOLD ON THE MATING AREA, TIN-LEAD ON THE CONTACT TAILS, NICKEL UNDERPLATE

346/396 SERIES CARD EDGE CONNECTOR PART NUMBER: 346-023-522-607

YOUR CONNECTION TO QUALITY & SERVICE

**EDAC INC** TORONTO, ONTARIO CANADA

THESE DRAWINGS AND SPECIFICATIONS ARE THE PROPERTY OF EDAC INC.,AND SHALL NOT BE REPRODUCED, OR COPIED OR USED AS THE BASIS FOR THE MANUFACTURE OR SALE OF APPARATUS WITHOUT WRITTEN PERMISSION.