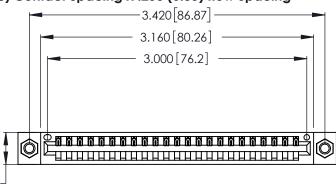

<u>Contact Dimensions:</u>
522-P.C. Tail .025 Sq. (0.64 Sq.) - Tail LG. =.440 (11.18)
.125 (3.18) Contact Spacing x .250 (6.35) Row Spacing

.370 [9.4]

Card Slot Accepts .054 [1.37] to .070 [1.78] Thick P.C. Board .330 [8.38] Card Slot

.160 [4.07] Point of Contact

INSULATOR MATERIAL: THERMOPLASTIC POLYESTER, UL 94V-0 CONTACT MATERIAL; COPPER, NICKEL, TIN ALLOY CA-725

CONTACT PLATING: GOLD ON THE MATING AREA, TIN-LEAD ON THE CONTACT TAILS, NICKEL UNDERPLATE

346/396 SERIES CARD EDGE CONNECTOR PART NUMBER: 346-023-522-607

YOUR CONNECTION TO QUALITY & SERVICE

**EDAC INC** TORONTO, ONTARIO CANADA

THESE DRAWINGS AND SPECIFICATIONS ARE THE PROPERTY OF EDAC INC.,AND SHALL NOT BE REPRODUCED, OR COPIED OR USED AS THE BASIS FOR THE MANUFACTURE OR SALE OF APPARATUS WITHOUT WRITTEN PERMISSION.