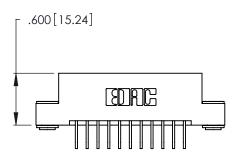

Contact Dimensions:
558-90 Degree Bend (Code 541 Contacts)
See Sheet 2 for Contact Code 555, 556, 558, 559, 560 Dimensions

- INSULATOR MATERIAL: THERMOPLASTIC POLYESTER, UL 94V-0 CONTACT MATERIAL; COPPER, NICKEL, TIN ALLOY CA-725
- CONTACT PLATING: GOLD ON THE MATING AREA, TIN-LEAD ON THE CONTACT TAILS, NICKEL UNDERPLATE

THIS IS A C.A.D. GENERATED DRAWING DO NOT MAKE MANUAL REVISIONS TO MASTER.

346/396 SERIES CARD EDGE CONNECTOR PART NUMBER: 346-022-558-203

**EDAC INC** TORONTO, ONTARIO CANADA

THESE DRAWINGS AND SPECIFICATIONS ARE THE PROPERTY OF EDAC INC., AND SHALL NOT BE REPRODUCED, OR COPIED OR USED AS THE BASIS FOR THE MANUFACTURE OR SALE OF APPARATUS WITHOUT WRITTEN PERMISSION.