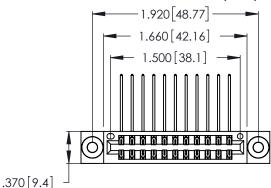

Contact Dimensions:
558-90 Degree Bend (Code 541 Contacts)
See Sheet 2 for Contact Code 555, 556, 558, 559, 560 Dimensions

- INSULATOR MATERIAL: THERMOPLASTIC POLYESTER, UL 94V-0 CONTACT MATERIAL; COPPER, NICKEL, TIN ALLOY CA-725
- CONTACT PLATING: GOLD ON THE MATING AREA, TIN-LEAD ON THE CONTACT TAILS, NICKEL UNDERPLATE

THIS IS A C.A.D. GENERATED DRAWING DO NOT MAKE MANUAL REVISIONS TO MASTER.

346/396 SERIES CARD EDGE CONNECTOR PART NUMBER: 346-022-558-203

**EDAC INC** TORONTO, ONTARIO CANADA

THESE DRAWINGS AND SPECIFICATIONS ARE THE PROPERTY OF EDAC INC., AND SHALL NOT BE REPRODUCED, OR COPIED OR USED AS THE BASIS FOR THE MANUFACTURE OR SALE OF APPARATUS WITHOUT WRITTEN PERMISSION.