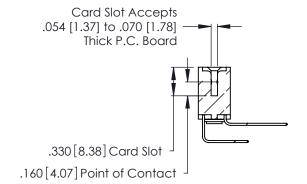

THIS IS A C.A.D. GENERATED DRAWING DO NOT MAKE MANUAL REVISIONS TO MASTER.

ISSUE NUMBER

ORIGINAL

1

**Contact Code 555** 

Contact Code 556

**Contact Code 558** 

**Contact Code 559** 

Contact Code 560

INSULATOR MATERIAL: THERMOPLASTIC POLYESTER, UL 94V-0 CONTACT MATERIAL; COPPER, NICKEL, TIN ALLOY CA-725 CONTACT PLATING: GOLD ON THE MATING AREA, TIN-LEAD

ON THE CONTACT TAILS, NICKEL UNDERPLATE

346/396 SERIES CARD EDGE CONNECTOR CONTACT CODE 555,556,558,559,560 DIMENSIONS

YOUR CONNECTION TO QUALITY & SERVICE

**EDAC INC** TORONTO, ONTARIO CANADA

THESE DRAWINGS AND SPECIFICATIONS ARE THE PROPERTY OF EDAC INC.,AND SHALL NOT BE REPRODUCED, OR COPIED OR USED AS THE BASIS FOR THE MANUFACTURE OR SALE OF APPARATUS WITHOUT WRITTEN PERMISSION.