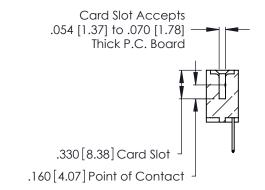

**Contact Code 560** 

INSULATOR MATERIAL: THERMOPLASTIC POLYESTER, UL 94V-0 CONTACT MATERIAL; COPPER, NICKEL, TIN ALLOY CA-725 CONTACT PLATING: GOLD ON THE MATING AREA, TIN-LEAD

ON THE CONTACT TAILS, NICKEL UNDERPLATE

346/396 SERIES CARD EDGE CONNECTOR CONTACT CODE 555,556,558,559,560 DIMENSIONS

YOUR CONNECTION TO QUALITY & SERVICE

**EDAC INC** TORONTO, ONTARIO CANADA

THESE DRAWINGS AND SPECIFICATIONS ARE THE PROPERTY OF EDAC INC.,AND SHALL NOT BE REPRODUCED, OR COPIED OR USED AS THE BASIS FOR THE MANUFACTURE OR SALE OF APPARATUS WITHOUT WRITTEN PERMISSION.