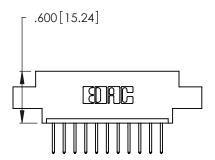

THIS IS A C.A.D. GENERATED DRAWING DO NOT MAKE MANUAL REVISIONS TO MASTER.

1

| 346/396 SERIES CARD EDGE CONNECTOR |
|------------------------------------|
| PART NUMBER: 346-011-526-608       |

**EDAC INC** TORONTO, ONTARIO CANADA

THESE DRAWINGS AND SPECIFICATIONS ARE THE PROPERTY OF EDAC INC., AND SHALL NOT BE REPRODUCED, OR COPIED OR USED AS THE BASIS FOR THE MANUFACTURE OR SALE OF APPARATUS WITHOUT WRITTEN PERMISSION.

| ACAD REFERENCE NO. |        | 346-ENG-MASTER |           |
|--------------------|--------|----------------|-----------|
| DRAWN:             | J.LEE  | DATE: AF       | PR. 22/09 |
| CHECKED:           |        | DATE:          |           |
| SCALE:             | N.T.S  | SHEET          | OF 2      |
| DRAWING N          | IUMBER |                | ISSUE     |
| 346                |        | 1              |           |
|                    |        |                |           |