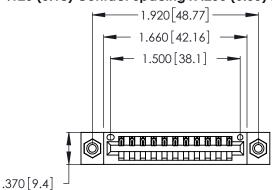

<u>Contact Dimensions:</u>
526-P.C. Tail .018 Sq. (0.46 Sq.) - Tail LG. =.350 (8.89)
.125 (3.18) Contact Spacing x .250 (6.35) Row Spacing

- INSULATOR MATERIAL: THERMOPLASTIC POLYESTER, UL 94V-0 CONTACT MATERIAL; COPPER, NICKEL, TIN\_ALLOY CA-725
- CONTACT PLATING: GOLD ON THE MATING AREA, TIN-LEAD ON THE CONTACT TAILS, NICKEL UNDERPLATE

THIS IS A C.A.D. GENERATED DRAWING DO NOT MAKE MANUAL REVISIONS TO MASTER.

1

| 346/396 SERIES CARD EDGE CONNECTOR |
|------------------------------------|
| PART NUMBER: 346-011-526-608       |

**EDAC INC** TORONTO, ONTARIO CANADA