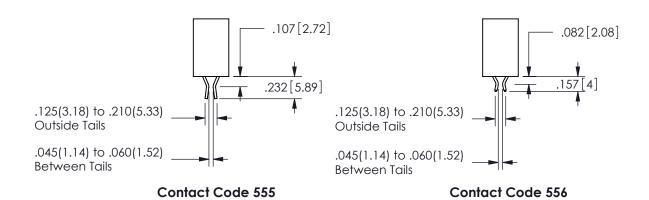

ISSUE NUMBER ORIGINAL

1

**Contact Code 558** 

Contact Code 559

**Contact Code 560** 

INSULATOR MATERIAL: THERMOPLASTIC POLYESTER, UL 94V-0

DAP MATERIAL AVAILABLE UPON REQUEST

CONTACT MATERIAL; COPPER ALLOY

CONTACT PLATING: GOLD ON THE MATING AREA, TIN PLATING ON THE CONTACT TAILS, NICKEL UNDERPLATE

345/395 SERIES CARD EDGE CONNECTOR CONTACT CODE 555,556,558,559,560 DIMENSIONS

YOUR CONNECTION TO QUALITY & SERVICE