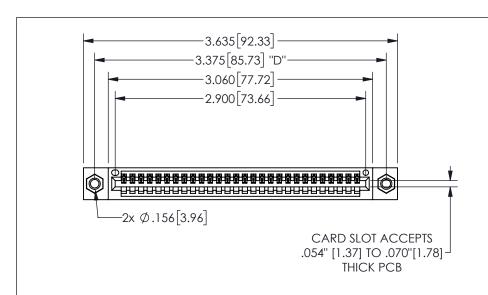

345/395 SERIES CARD EDGE CONNECTOR PART NUMBER: 345-028-521-607

YOUR CONNECTION TO QUALITY & SERVICE

**EDAC INC** TORONTO, ONTARIO CANADA

THESE DRAWINGS AND SPECIFICATIONS ARE THE PROPERTY OF EDAC INC.,AND SHALL NOT BE REPRODUCED, OR COPIED OR USED AS THE BASIS FOR THE MANUFACTURE OR SALE OF APPARATUS WITHOUT WRITTEN PERMISSION.

| S                   | SECTION A-A      |
|---------------------|------------------|
| ACAD REFERENCE NO.  | 345-ENG-MASTER   |
| DRAWN: R.STA.MONICA | DATE:MAY.16/2017 |
| CHECKED:            | DATE:            |
| SCALE: NTS          | SHEET 1 OF 2     |
| DRAWING NUMBER      | ISSUE            |
| 345-ENG-MASTE       | R 1              |