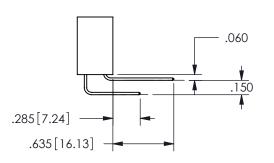

ISSUE NUMBER ORIGINAL

1

**Contact Code 558** 

Contact Code 559

**Contact Code 560** 

INSULATOR MATERIAL: THERMOPLASTIC POLYESTER, UL 94V-0

DAP MATERIAL AVAILABLE UPON REQUEST

CONTACT MATERIAL; COPPER ALLOY

CONTACT PLATING: GOLD ON THE MATING AREA, TIN PLATING ON THE CONTACT TAILS, NICKEL UNDERPLATE

345/395 SERIES CARD EDGE CONNECTOR CONTACT CODE 555,556,558,559,560 DIMENSIONS

YOUR CONNECTION TO QUALITY & SERVICE