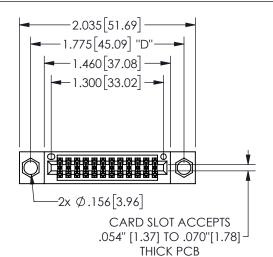

345/395 SERIES CARD EDGE CONNECTOR PART NUMBER: 345-024-544-804

YOUR CONNECTION TO QUALITY & SERVICE

**EDAC INC** TORONTO, ONTARIO CANADA

THESE DRAWINGS AND SPECIFICATIONS ARE THE PROPERTY OF EDAC INC.,AND SHALL NOT BE REPRODUCED, OR COPIED OR USED AS THE BASIS FOR THE MANUFACTURE OR SALE OF APPARATUS WITHOUT WRITTEN PERMISSION.

THIS IS A C.A.D. GENERATED DRAWING DO NOT MAKE MANUAL REVISIONS TO MASTER.

ISSUE NUMBER

ORIGINAL

1

<u>Contact Dimensions:</u> 544-Wire Wrap .050x.025(1.27x0.64) - Tail LG=.750(19.05) .100 (2.54) Contact Spacing x .200 (5.08) Row Spacing