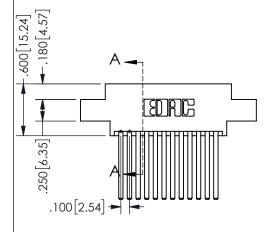

ISSUE NUMBER ORIGINAL

1

**Contact Code 558** 

Contact Code 559

Contact Code 560

INSULATOR MATERIAL: THERMOPLASTIC POLYESTER, UL 94V-0 DAP MATERIAL AVAILABLE UPON REQUEST

CONTACT MATERIAL; COPPER ALLOY CONTACT PLATING: GOLD ON THE MATING AREA, TIN PLATING ON THE CONTACT TAILS, NICKEL UNDERPLATE

THIS IS A C.A.D. GENERATED DRAWING DO NOT MAKE MANUAL REVISIONS TO MASTER.

ISSUE NUMBER

ORIGINAL

1

<u>Contact Dimensions:</u> 544-Wire Wrap .050x.025(1.27x0.64) - Tail LG=.750(19.05) .100 (2.54) Contact Spacing x .200 (5.08) Row Spacing