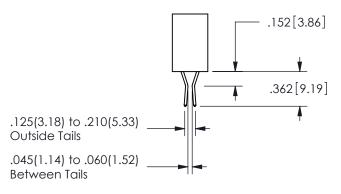

## 345/395 SERIES CARD EDGE CONNECTOR CONTACT CODE 555,556,558,559,560 DIMENSIONS

YOUR CONNECTION TO QUALITY & SERVICE

**EDAC INC** TORONTO, ONTARIO CANADA

THESE DRAWINGS AND SPECIFICATIONS ARE THE PROPERTY OF EDAC INC.,AND SHALL NOT BE REPRODUCED, OR COPIED OR USED AS THE BASIS FOR THE MANUFACTURE OR SALE OF APPARATUS WITHOUT WRITTEN PERMISSION.