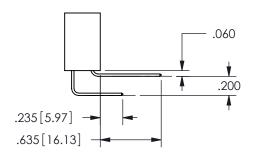

THIS IS A C.A.D. GENERATED DRAWING DO NOT MAKE MANUAL REVISIONS TO MASTER.

ISSUE NUMBER

ORIGINAL

1

<u>Contact Dimensions:</u> 544-Wire Wrap .050x.025(1.27x0.64) - Tail LG=.750(19.05) .100 (2.54) Contact Spacing x .200 (5.08) Row Spacing

ISSUE NUMBER ORIGINAL

1

**Contact Code 558** 

Contact Code 559

Contact Code 560

INSULATOR MATERIAL: THERMOPLASTIC POLYESTER, UL 94V-0 DAP MATERIAL AVAILABLE UPON REQUEST

CONTACT MATERIAL; COPPER ALLOY CONTACT PLATING: GOLD ON THE MATING AREA, TIN PLATING ON THE CONTACT TAILS, NICKEL UNDERPLATE