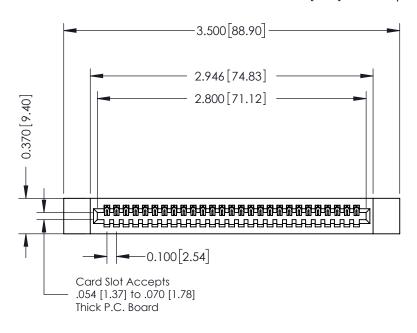

## **See Accompanying Pages for:**

- **Contact Bend Details**
- **Mounting Options**

342 / 392 Card Edge Connector Part Number: 342-027-542-112

YOUR CONNECTION TO QUALITY & SERVICE

342 ENG MASTER J.LEE DATE: OCT. 06/09 SHEET 1 OF 3

342 Assembly

THIS IS A C.A.D. GENERATED DRAWING DO NOT MAKE MANUAL REVISIONS TO MASTER. ISSUE NUMBER

ORIGINAL

1

| 342 / 392 Series Card Edge Connector<br>Contact Bend Detail |                                                                                                                                                                                                  | ACAD REFERENCE NO. 342 ENG MASTER |             |                  |        |
|-------------------------------------------------------------|--------------------------------------------------------------------------------------------------------------------------------------------------------------------------------------------------|-----------------------------------|-------------|------------------|--------|
|                                                             |                                                                                                                                                                                                  | DRAWN:                            | J.LEE       | DATE: OCT. 06/09 |        |
|                                                             |                                                                                                                                                                                                  | CHECKED:                          |             | DATE:            |        |
| TORONTO, ONTARIO                                            | THESE DRAWINGS AND SPECIFICATIONS ARE THE PROPERTY OF EDAC INC. AND SHALL NOT BE REPRODUCED, OR COPIED OR USED AS THE BASIS FOR THE MANUFACTURE OR SALE OF APPARATUS WITHOUT WRITTEN PERMISSION. | SCALE:                            | NTS         | SHEET :          | 2 OF 3 |
|                                                             |                                                                                                                                                                                                  | DRAWING                           | NUMBER      |                  | ISSUE  |
| YOUR CONNECTION TO QUALITY & SERVICE                        |                                                                                                                                                                                                  | 3                                 | 42 Assembly |                  | 1      |