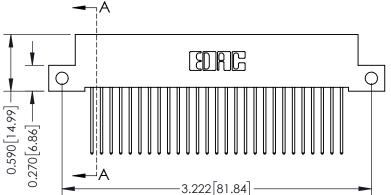

## **See Accompanying Pages for:**

- **Contact Bend Details**
- **Mounting Options**

342 / 392 Card Edge Connector Part Number: 342-027-542-112

YOUR CONNECTION TO QUALITY & SERVICE

342 ENG MASTER J.LEE DATE: OCT. 06/09 SHEET 1 OF 3

THIS IS A C.A.D. GENERATED DRAWING DO NOT MAKE MANUAL REVISIONS TO MASTER

ISSUE NUMBER

ORIGINAL

1

| 342 / 392 Card Edge Connector<br>Mounting Options |                                                                                                                                                                                               | ACAD REFERENCE NO. 342 ENG MASTER |                         |        |  |  |
|---------------------------------------------------|-----------------------------------------------------------------------------------------------------------------------------------------------------------------------------------------------|-----------------------------------|-------------------------|--------|--|--|
|                                                   |                                                                                                                                                                                               | DRAWN: J.LEE                      | DATE: <b>OCT. 06/09</b> |        |  |  |
|                                                   |                                                                                                                                                                                               | CHECKED:                          | DATE:                   |        |  |  |
| TORONTO, ONTARIO                                  | THESE DRAWINGS AND SPECIFICATIONS ARE THE PROPERTY OF EDAC INCAND SHALL NOT BE REPRODUCED,OR COPIED OR USED AS THE BASIS FOR THE MANUFACTURE OR SALE OF APPARATUS WITHOUT WRITTEN PERMISSION. | SCALE: NTS                        | SHEET :                 | 3 OF 3 |  |  |
|                                                   |                                                                                                                                                                                               | DRAWING NUMBER                    | •                       | ISSUE  |  |  |
| YOUR CONNECTION TO QUALITY & SERVICE              |                                                                                                                                                                                               | 342 Assembly                      |                         | 1      |  |  |