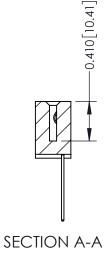

**Mounting Option** 

12-.128 (3.25) Dia. Side Mounting Holes

**Contact Detail** 

542-Wire Wrap .025 Sq.(0.64 Sq.) - Tail LG=.655(16.64) .100 [2.54] Contact Spacing x .200 [5.08] Row Spacing