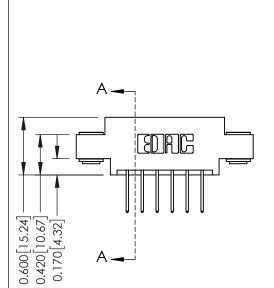

## **Mounting Option**

03-.116 (2.95) I.D. Floating Eyelets

## **Contact Detail**

523-P.C. Tail .025 Sq.(0.64 Sq.) - Tail LG=.390(9.91) .156 [3.96] Contact Spacing x .200 [5.08] Row Spacing

THIS IS A C.A.D. GENERATED DRAWING DO NOT MAKE MANUAL REVISIONS TO MASTER.