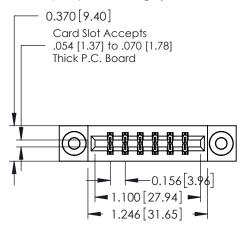

## **See Accompanying Pages for:**

- **Contact Bend Details**
- **Mounting Options**

| 337 / 387 Series Card Edge Connector |
|--------------------------------------|
| Part Number: 337-012-523-803         |