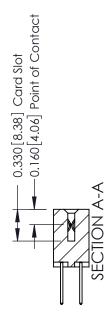

ISSUE NUMBER

ORIGINAL

1

| 337 / 387 Series Card Edge                                            | ACAD REFERENCE NO.                                                                                                                                                                                | 337 ENG MASTER |                  |               |
|-----------------------------------------------------------------------|---------------------------------------------------------------------------------------------------------------------------------------------------------------------------------------------------|----------------|------------------|---------------|
| Contact Bend Detail                                                   |                                                                                                                                                                                                   | DRAWN: J.LEE   | DATE: OCT. 06/09 |               |
| Corridor Beria Delaii                                                 |                                                                                                                                                                                                   | CHECKED:       | DATE:            |               |
| EDAC INC TORONTO, ONTARIO CANADA YOUR CONNECTION TO QUALITY & SERVICE | THESE DRAWINGS AND SPECIFICATIONS ARE THE PROPERTY OF EDAC INC., AND SHALL NOT BE REPRODUCED, OR COPIED OR USED AS THE BASIS FOR THE MANUFACTURE OR SALE OF APPARATUS WITHOUT WRITTEN PERMISSION. | SCALE: NTS     | SHEET            | 2 <b>OF</b> 3 |
|                                                                       |                                                                                                                                                                                                   | DRAWING NUMBER |                  | ISSUE         |
|                                                                       |                                                                                                                                                                                                   | 337 Assembly   |                  | 1             |