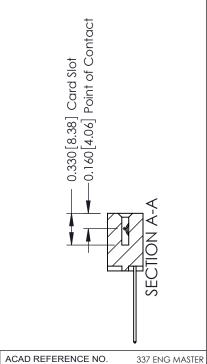

ISSUE NUMBER

ORIGINAL

1

| 337 / 387 Series Card Edge Connector<br>Contact Bend Detail           |                                                                                                                                                                                                 | ACAD REFERENCE NO. | 337 ENG          | G MASTER      |
|-----------------------------------------------------------------------|-------------------------------------------------------------------------------------------------------------------------------------------------------------------------------------------------|--------------------|------------------|---------------|
|                                                                       |                                                                                                                                                                                                 | DRAWN: J.LEE       | DATE: OCT. 06/09 |               |
|                                                                       |                                                                                                                                                                                                 | CHECKED:           | DATE:            |               |
| EDAC INC TORONTO, ONTARIO CANADA YOUR CONNECTION TO QUALITY & SERVICE | THESE DRAWINGS AND SPECIFICATIONS ARE THE PROPERTY OF EDAC INC.,AND SHALL NOT BE REPRODUCED,OR COPIED OR USED AS THE BASIS FOR THE MANUFACTURE OR SALE OF APPARATUS WITHOUT WRITTEN PERMISSION. | SCALE: NTS         | SHEET            | 2 <b>OF</b> 3 |
|                                                                       |                                                                                                                                                                                                 | DRAWING NUMBER     |                  | ISSUE         |
|                                                                       |                                                                                                                                                                                                 | 337 Assembly       |                  | 1             |