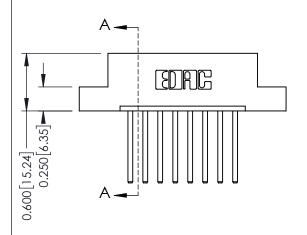

## **Mounting Option** 08-#4-40 Unified Threaded Inserts - 0.370[9.40] Card Slot Accepts .054 [1.37] to .070 [1.78] Thick P.C. Board

-0.156[3.96] 1.412[35.86] 1.558 [39.57]

**Contact Detail** 

THIS IS A C.A.D. GENERATED DRAWING 544-Wire Wrap .050x.025(1.27x0.64) - Tail LG=.750(19.05)po not make manual revisions to master. .156 [3.96] Contact Spacing x .200 [5.08] Row Spacing

ISSUE NUMBER

ORIGINAL

1

**See Accompanying Pages for:** 

- **Contact Bend Details**
- **Mounting Options**

| 337 / 387 Series Card Edge Connector |
|--------------------------------------|
| Part Number: 337-008-544-108         |