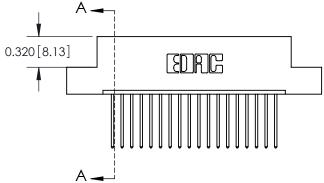

**SECTION A-A** 

THIS IS A C.A.D. GENERATED DRAWING
DO NOT MAKE MANUAL REVISIONS TO MASTER.

SSUE NUMBER

DRIGINAL

1

|                  | 325 Card Edge Connector |                                                                                                                                                                                                 |         | ACAD REFERENCE NO. 325 ENG MASTER |           |        |  |
|------------------|-------------------------|-------------------------------------------------------------------------------------------------------------------------------------------------------------------------------------------------|---------|-----------------------------------|-----------|--------|--|
| Mounting Options |                         | DRAWN:                                                                                                                                                                                          | J.LEE   | DATE: O                           | CT. 06/09 |        |  |
|                  | Moorning Ophons         |                                                                                                                                                                                                 |         | CHECKED:                          |           | DATE:  |  |
|                  | TORONTO, ONTARIO CANADA | THESE DRAWINGS AND SPECIFICATIONS ARE THE PROPERTY OF EDAC INC.,AND SHALL NOT BE REPRODUCED,OR COPIED OR USED AS THE BASIS FOR THE MANUFACTURE OR SALE OF APPARATUS WITHOUT WRITTEN PERMISSION. | SCALE:  | NTS                               | SHEET 2   | 2 OF 2 |  |
|                  |                         |                                                                                                                                                                                                 | DRAWING | NUMBER                            |           | ISSUE  |  |
|                  |                         |                                                                                                                                                                                                 | 3       | 25 Assembly                       |           | 1      |  |