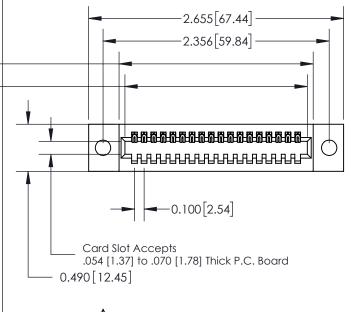

## **Contact Detail**

540-Wire Wrap .025 Sq.(0.64 Sq.) - Tail LG=.560(14.22) .100 [2.54] Contact Spacing x .300 [7.62] Row Spacing

THIS IS A C.A.D. GENERATED DRAWING

ER.

1220F NOWBER

ORIGINAL

0.600[15.24]

See Accompanying Page for: Mounting Options

325 Card Edge Connector Part Number: 325-018-540-109

EDAC INC TORONTO, ONTARIO CANADA

YOUR CONNECTION TO QUALITY & SERVICE WIT

| THESE DRAWINGS AND SPECIFICATIONS ARE THE PROPERTY OF EDAC INCAND |
|-------------------------------------------------------------------|
| SHALL NOT BE REPRODUCED,OR COPIED                                 |
| OR USED AS THE BASIS FOR THE                                      |
| MANUFACTURE OR SALE OF APPARATUS                                  |
| WITHOUT WRITTEN PERMISSION.                                       |