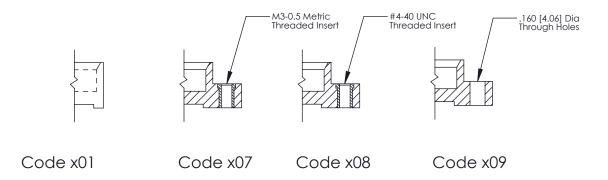

BASIS FOR THE                                      |
| MANUFACTURE OR SALE OF APPARATUS                                  |
| WITHOUT WRITTEN PERMISSION.                                       |

|   | ACAD REFERENCE NO. 325 ENG MASTE |                  |  |  |  |
|---|----------------------------------|------------------|--|--|--|
|   | DRAWN: J.LEE                     | DATE: OCT. 06/09 |  |  |  |
|   | CHECKED:                         | DATE:            |  |  |  |
|   | SCALE: NTS                       | SHEET 1 OF 2     |  |  |  |
| D | DRAWING NUMBER                   | ISSUE            |  |  |  |
|   | 325 Assembly                     | 1                |  |  |  |

**SECTION A-A** 

THIS IS A C.A.D. GENERATED DRAWING
DO NOT MAKE MANUAL REVISIONS TO MASTER.



SSUE NUMBER

DRIGINAL

1



|                  | 325 Card Edge Connector |                                                                                                                                                                                                 |         | ACAD REFERENCE NO. 325 ENG MASTER |           |        |  |
|------------------|-------------------------|-------------------------------------------------------------------------------------------------------------------------------------------------------------------------------------------------|---------|-----------------------------------|-----------|--------|--|
| Mounting Options |                         | DRAWN: