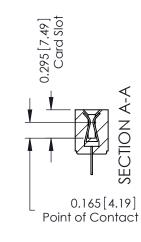

## **Mounting Option** 112-.128 (3.25) Dia. Side Mounting Holes 0.343[8.71] Card Slot Accepts Thick P.C. Board

**Contact Detail** 

520-P.C. Tail .046x.015(1.17x0.38) - Tail LG.=.213(5.41) .156 [3.96] Contact Spacing with Single Centreline Row