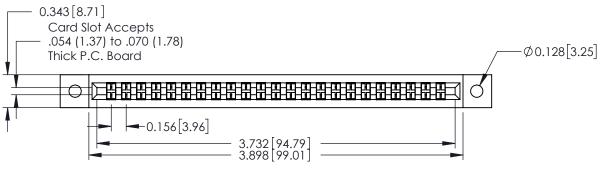

## **Mounting Option** 112-.128 (3.25) Dia. Side Mounting Holes 0.343[8.71] Card Slot Accepts Thick P.C. Board

**Contact Detail** 

520-P.C. Tail .046x.015(1.17x0.38) - Tail LG.=.213(5.41) .156 [3.96] Contact Spacing with Single Centreline Row