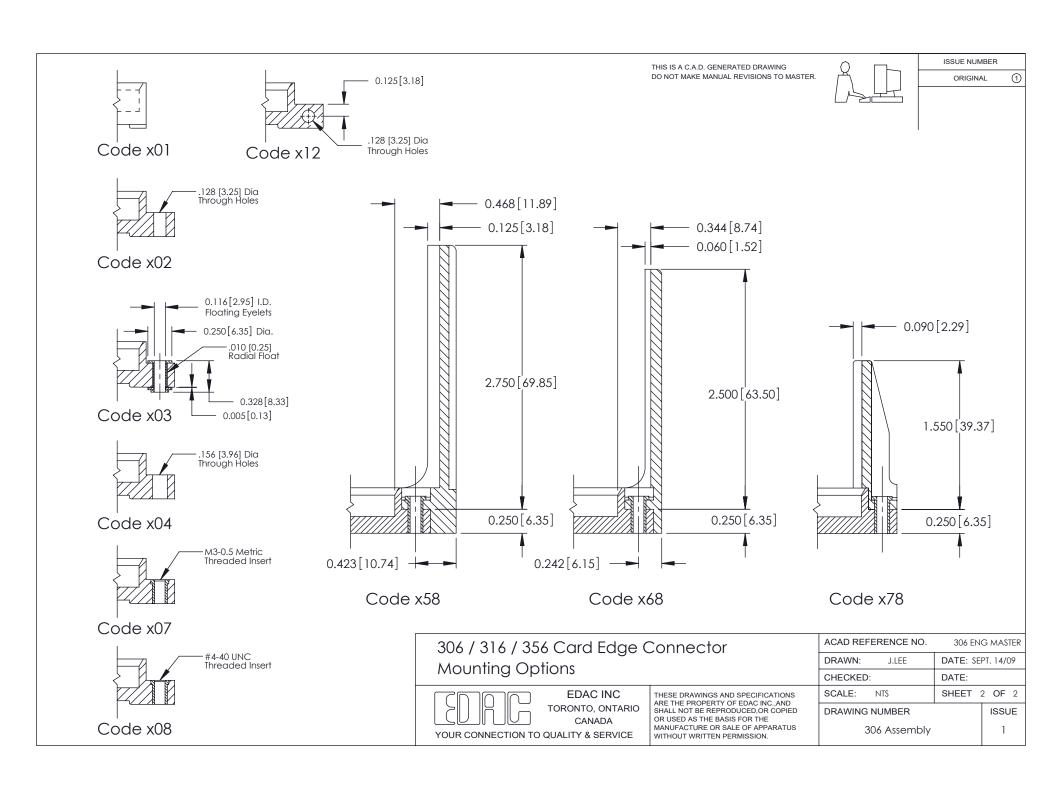

THIS IS A C.A.D. GENERATED DRAWING DO NOT MAKE MANUAL REVISIONS TO MASTER.

ISSUE NUMBER ORIGINAL

**See Accompanying Pages for:** 

**Mounting Options** 

306 / 316 / 356 Card Edge Connector Part Number: 316-023-520-112