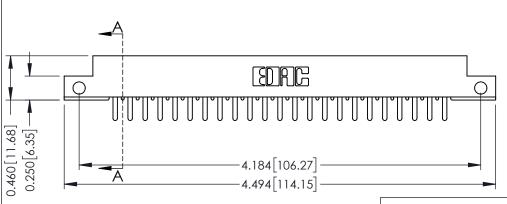

## **Mounting Option** 112-.128 (3.25) Dia. Side Mounting Holes 0.343[8.71] Card Slot Accepts Thick P.C. Board

**Contact Detail** 

520-P.C. Tail .046x.015(1.17x0.38) - Tail LG.=.213(5.41) .156 [3.96] Contact Spacing with Single Centreline Row

THIS IS A C.A.D. GENERATED DRAWING DO NOT MAKE MANUAL REVISIONS TO MASTER.

ISSUE NUMBER ORIGINAL

**See Accompanying Pages for:** 

**Mounting Options** 

306 / 316 / 356 Card Edge Connector Part Number: 316-023-520-112