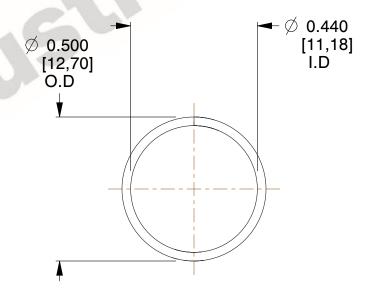

## **NOTES:**

1. Material : Music Wire 2. Finish : Glod Irridite

3. Ends: Closed

4. Total Coils: 10.000

5. Sugg. Max. Deflection: 0.600 (in)6. Sugg. Max. Load: 2.300 (lbs)

7. All Drawing Dimensions are in Inches [mm]