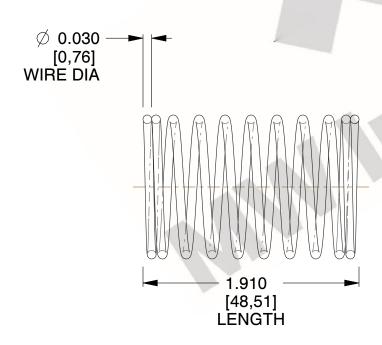

## **NOTES:**

1. Material : Music Wire 2. Finish : Glod Irridite

3. Ends: Closed

4. Total Coils: 10.000

5. Sugg. Max. Deflection: 0.600 (in)6. Sugg. Max. Load: 2.300 (lbs)

7. All Drawing Dimensions are in Inches [mm]