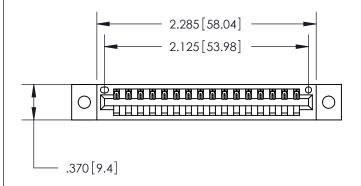

846/896 SERIES HIGH TEMP CARD EDGE CONNECTOR PART NUMBER: 896-016-541-602

YOUR CONNECTION TO QUALITY & SERVICE

**EDAC INC** TORONTO, ONTARIO CANADA

THESE DRAWINGS AND SPECIFICATIONS ARE THE PROPERTY OF EDAC INC.,AND SHALL NOT BE REPRODUCED, OR COPIED OR USED AS THE BASIS FOR THE MANUFACTURE OR SALE OF APPARATUS WITHOUT WRITTEN PERMISSION.

ISSUE NUMBER

ORIGINAL

1

INSULATOR MATERIAL: THERMOPLASTIC POLYESTER, UL 94V-0 CONTACT MATERIAL; COPPER, NICKEL, TIN ALLOY CA-725 CONTACT PLATING: GOLD ON THE MATING AREA, TIN-LEAD ON THE CONTACT TAILS, NICKEL UNDERPLATE