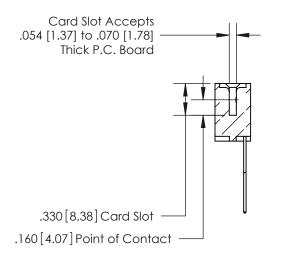

## 846/896 SERIES HIGH TEMP CARD EDGE CONNECTOR CONTACT CODE 555,556,558,559,560 DIMENSIONS

.150 [3.81]

YOUR CONNECTION TO QUALITY & SERVICE

**Contact Code 559** 

**EDAC INC** TORONTO, ONTARIO CANADA

THESE DRAWINGS AND SPECIFICATIONS ARE THE PROPERTY OF EDAC INC.,AND SHALL NOT BE REPRODUCED, OR COPIED OR USED AS THE BASIS FOR THE MANUFACTURE OR SALE OF APPARATUS WITHOUT WRITTEN PERMISSION.

**Contact Code 560** 

INSULATOR MATERIAL: THERMOPLASTIC POLYESTER, UL 94V-0 CONTACT MATERIAL; COPPER, NICKEL, TIN ALLOY CA-725 CONTACT PLATING: GOLD ON THE MATING AREA, TIN-LEAD ON THE CONTACT TAILS, NICKEL UNDERPLATE

**Contact Code 558** 