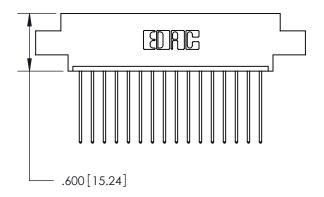

<u>Contact Dimensions:</u> 541-Wire Wrap .025 Sq. (0.64 Sq.) - Tail LG. =.750 (19.05) .125 (3.18) Contact Spacing x .250 (6.35) Row Spacing

THIS IS A C.A.D. GENERATED DRAWING DO NOT MAKE MANUAL REVISIONS TO MASTER.

THIS IS A C.A.D. GENERATED DRAWING DO NOT MAKE MANUAL REVISIONS TO MASTER.

ISSUE NUMBER

.165[4.19]

.375 [9.54]

ORIGINAL

1

.060 [1.52] .125(3.18) to .210(5.33) **Outside Tails** .125(3.18) to .210(5.33) **Outside Tails** 