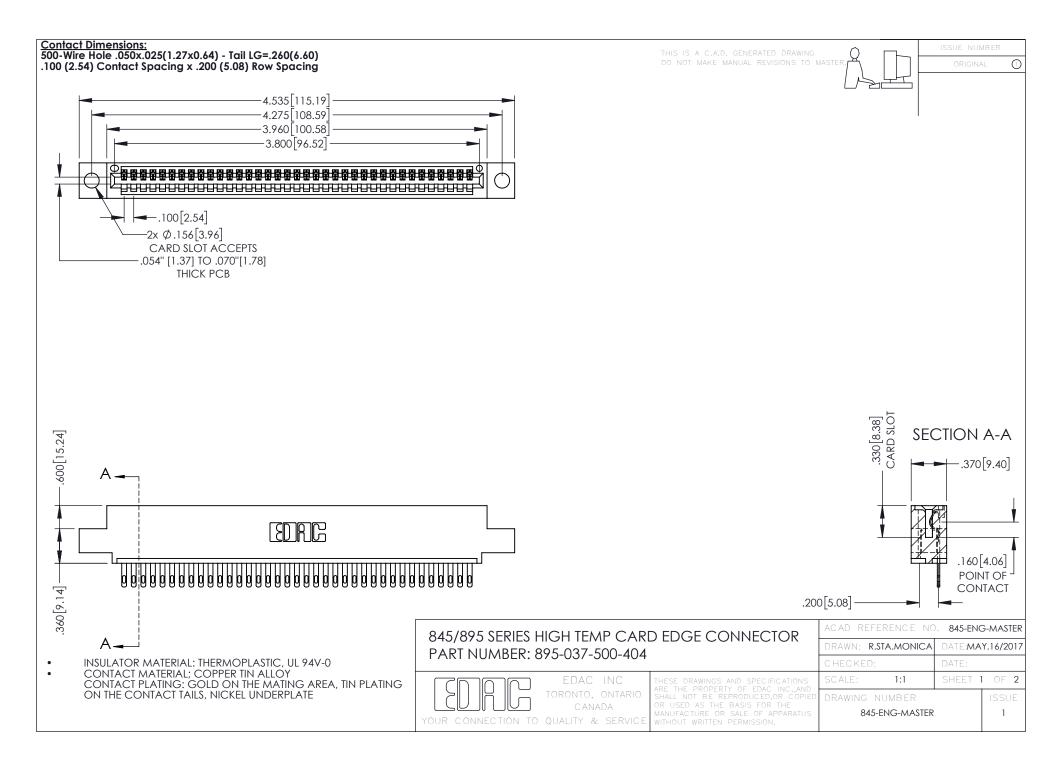

**Contact Code 558** Contact Code 559 Contact Code 560

- INSULATOR MATERIAL: THERMOPLASTIC POLYESTER, UL 94V-0 DAP MATERIAL AVAILABLE UPON REQUEST
- CONTACT MATERIAL; COPPER ALLOY

CONTACT PLATING: GOLD ON THE MATING AREA, TIN PLATING ON THE CONTACT TAILS, NICKEL UNDERPLATE

## 845/895 SERIES HIGH TEMP CARD EDGE CONNECTOR CONTACT CODE 555,556,558,559,560 DIMENSIONS

YOUR CONNECTION TO QUALITY & SERVICE

|   | ACAD REFERENCE NO. 845-ENG-MASTER |                  |
|---|-----------------------------------|------------------|
|   | DRAWN: R.STA.MONICA               | DATE:MAY.16/2017 |
|   | CHECKED:                          | DATE:            |
|   | SCALE: 1:1                        | SHEET 2 OF 2     |
| D | DRAWING NUMBER                    | ISSUE            |

845-ENG-MASTER