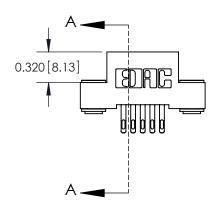

**SECTION A-A** 

842 Assembly

THIS IS A C.A.D. GENERATED DRAWING DO NOT MAKE MANUAL REVISIONS TO MASTER

ORIGINAL (1)

| 842/892 Series High Temp Card Edge Connector<br>Contact Bend Detail |                                                                   | ACAD REFERENCE NO. 842 ENG MASTER |        |                  |        |
|---------------------------------------------------------------------|-------------------------------------------------------------------|-----------------------------------|--------|------------------|--------|
|                                                                     |                                                                   | DRAWN:                            | J.LEE  | DATE: OCT. 06/09 |        |
|                                                                     |                                                                   | CHECKED:                          |        | DATE:            |        |
| EDAC INC                                                            | THESE DRAWINGS AND SPECIFICATIONS ARE THE PROPERTY OF EDAC INCAND | SCALE:                            | NTS    | SHEET :          | 2 OF 3 |
| TORONTO, ONTARIO                                                    | SHALL NOT BE REPRODUCED, OR COPIED OR USED AS THE BASIS FOR THE   | DRAWING                           | NUMBER |                  | ISSUE  |
| YOUR CONNECTION TO QUALITY & SERVICE                                | MANUFACTURE OR SALE OF APPARATUS WITHOUT WRITTEN PERMISSION.      | 842 Assembly                      |        |                  | 1      |