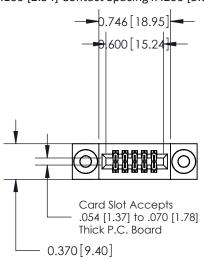

## **Contact Detail**

555-Extender Board Bend (Code 500 Contacts)

.100 [2.54] Contact Spacing x .200 [5.08] Row Spacing

**See Accompanying Pages for:** 

- **Contact Bend Details**
- **Mounting Options**

.240 [6.10] Point of Contact-

842/892 Series High Temp Card Edge Connector Part Number: 892-010-555-203

| ACAD REFERENCE NO | . 842 ENG MASTER |  |  |  |
|-------------------|------------------|--|--|--|
| DRAWN: J.LEE      | DATE: OCT. 06/09 |  |  |  |
| CHECKED:          | DATE:            |  |  |  |
| SCALE: NTS        | SHEET 1 OF 3     |  |  |  |
| DRAWING NUMBER    | ISSUE            |  |  |  |