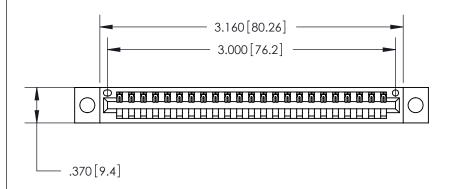

**Contact Dimensions:** 521-P.C. Tail .025 Sq. (0.64 Sq.) - Tail LG. =.150 (3.81) .125 (3.18) Contact Spacing x .250 (6.35) Row Spacing

THIS IS A C.A.D. GENERATED DRAWING DO NOT MAKE MANUAL REVISIONS TO MASTER.

Card Slot Accepts .054 [1.37] to .070 [1.78] Thick P.C. Board

.330[8.38] Card Slot -.160 [4.07] Point of Contact — ISSUE NUMBER

ORIGINAL

(1)

846/896 SERIES HIGH TEMP CARD EDGE CONNECTOR PART NUMBER: 846-023-521-104