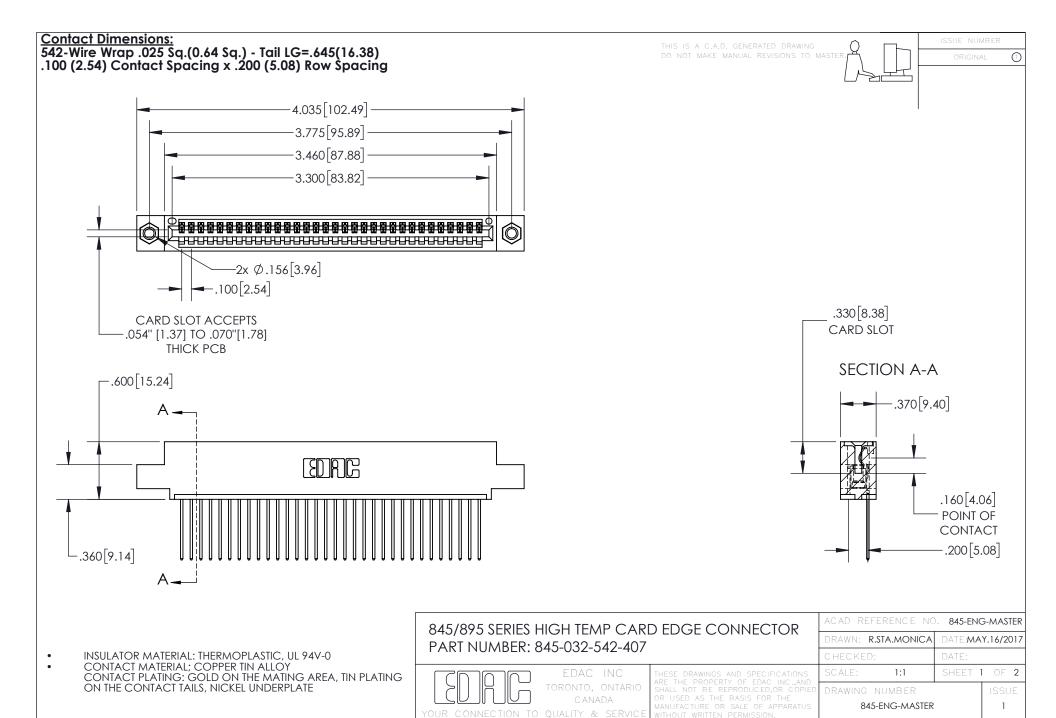

INSULATOR MATERIAL: THERMOPLASTIC POLYESTER, UL 94V-0 DAP MATERIAL AVAILABLE UPON REQUEST

**Contact Code 558** 

CONTACT MATERIAL; COPPER ALLOY CONTACT PLATING: GOLD ON THE MATING AREA, TIN PLATING ON THE CONTACT TAILS, NICKEL UNDERPLATE

## 845/895 SERIES HIGH TEMP CARD EDGE CONNECTOR CONTACT CODE 555,556,558,559,560 DIMENSIONS

YOUR CONNECTION TO QUALITY & SERVICE

Contact Code 559

|   | ACAD REFERENCE NO. 845-ENG-MASTER |                  |  |
|---|-----------------------------------|------------------|--|
|   | DRAWN: R.STA.MONICA               | DATE:MAY.16/2017 |  |
|   | CHECKED:                          | DATE:            |  |
|   | SCALE: 1:1                        | SHEET 2 OF 2     |  |
| D | DRAWING NUMBER                    | ISSUE            |  |

Contact Code 560

845-ENG-MASTER