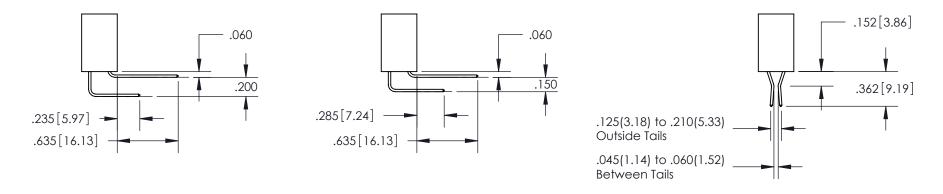

INSULATOR MATERIAL: THERMOPLASTIC POLYESTER, UL 94V-0 DAP MATERIAL AVAILABLE UPON REQUEST

CONTACT MATERIAL; COPPER ALLOY

**Contact Code 558** 

CONTACT MATERIAL, COPTER ALLOT CONTACT PLATING: GOLD ON THE MATING AREA, TIN PLATING ON THE CONTACT TAILS, NICKEL UNDERPLATE

## 845/895 SERIES HIGH TEMP CARD EDGE CONNECTOR CONTACT CODE 555,556,558,559,560 DIMENSIONS

EDAC INC
TORONTO, ONTARIO
CANADA
YOUR CONNECTION TO QUALITY & SERVICE

**Contact Code 559** 

THESE DRAWINGS AND SPECIFICATIONS
ARE THE PROPERTY OF EDAC INC., AND
SHALL NOT BE REPRODUCED, OR COPIED
OR USED AS THE BASIS FOR THE
MANUFACTURE OR SALE OF APPARATUS
WITHOUT WRITTEN PERMISSION.

Contact Code 560

/ING NUMBER ISSUE 845-ENG-MASTER 1