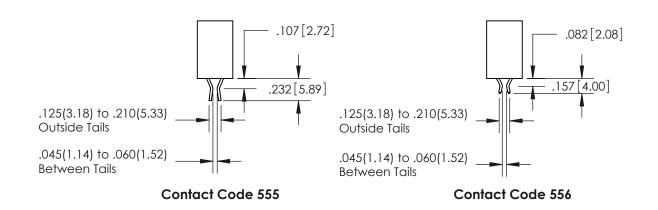

## 845/895 SERIES HIGH TEMP CARD EDGE CONNECTOR CONTACT CODE 555,556,558,559,560 DIMENSIONS

EDAC INC
TORONTO, ONTARIO
CANADA
YOUR CONNECTION TO QUALITY & SERVICE

**Contact Code 559** 

THESE DRAWINGS AND SPECIFICATIONS
ARE THE PROPERTY OF EDAC INC., AND
SHALL NOT BE REPRODUCED, OR COPIED
OR USED AS THE BASIS FOR THE
MANUFACTURE OR SALE OF APPARATUS
WITHOUT WRITTEN PERMISSION.