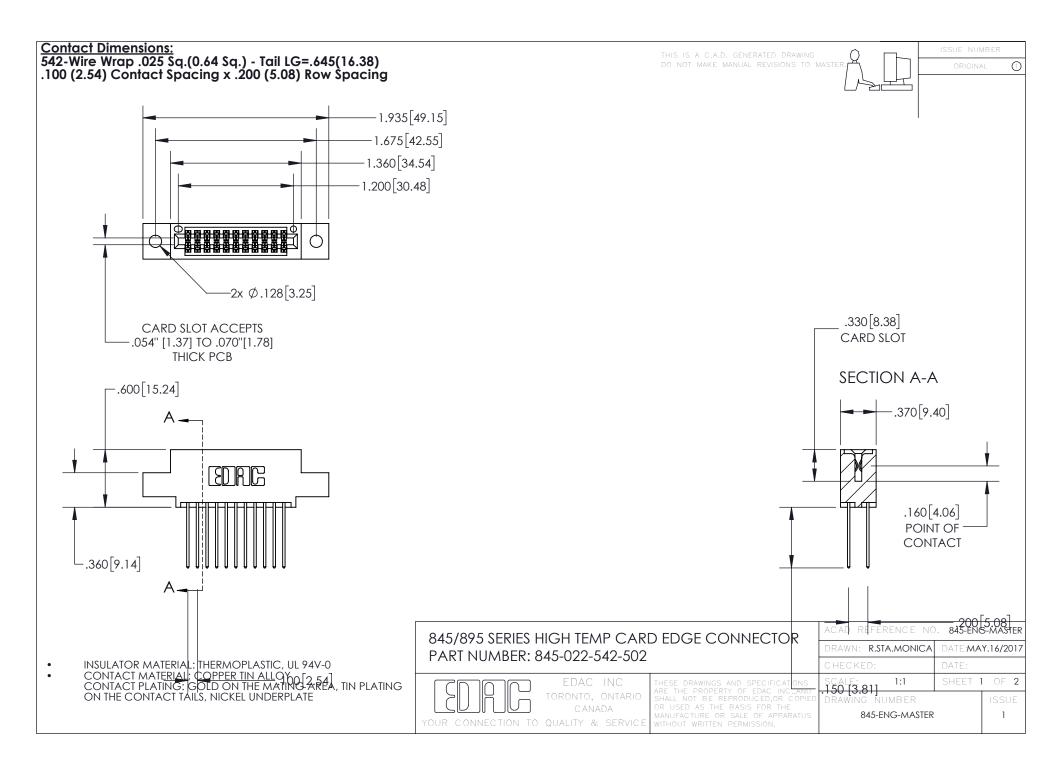

INSULATOR MATERIAL: THERMOPLASTIC POLYESTER, UL 94V-0 DAP MATERIAL AVAILABLE UPON REQUEST

CONTACT MATERIAL; COPPER ALLOY

**Contact Code 558** 

CONTACT MATERIAL, COPTER ALLOT CONTACT PLATING: GOLD ON THE MATING AREA, TIN PLATING ON THE CONTACT TAILS, NICKEL UNDERPLATE

## 845/895 SERIES HIGH TEMP CARD EDGE CONNECTOR CONTACT CODE 555,556,558,559,560 DIMENSIONS

EDAC INC
TORONTO, ONTARIO
CANADA
YOUR CONNECTION TO QUALITY & SERVICE

**Contact Code 559** 

THESE DRAWINGS AND SPECIFICATIONS
ARE THE PROPERTY OF EDAC INC., AND
SHALL NOT BE REPRODUCED, OR COPIED
OR USED AS THE BASIS FOR THE
MANUFACTURE OR SALE OF APPARATUS
WITHOUT WRITTEN PERMISSION.

|   | ACAD REFERENCE NO. 845-ENG-MASTER |                  |
|---|-----------------------------------|------------------|
|   | DRAWN: R.S