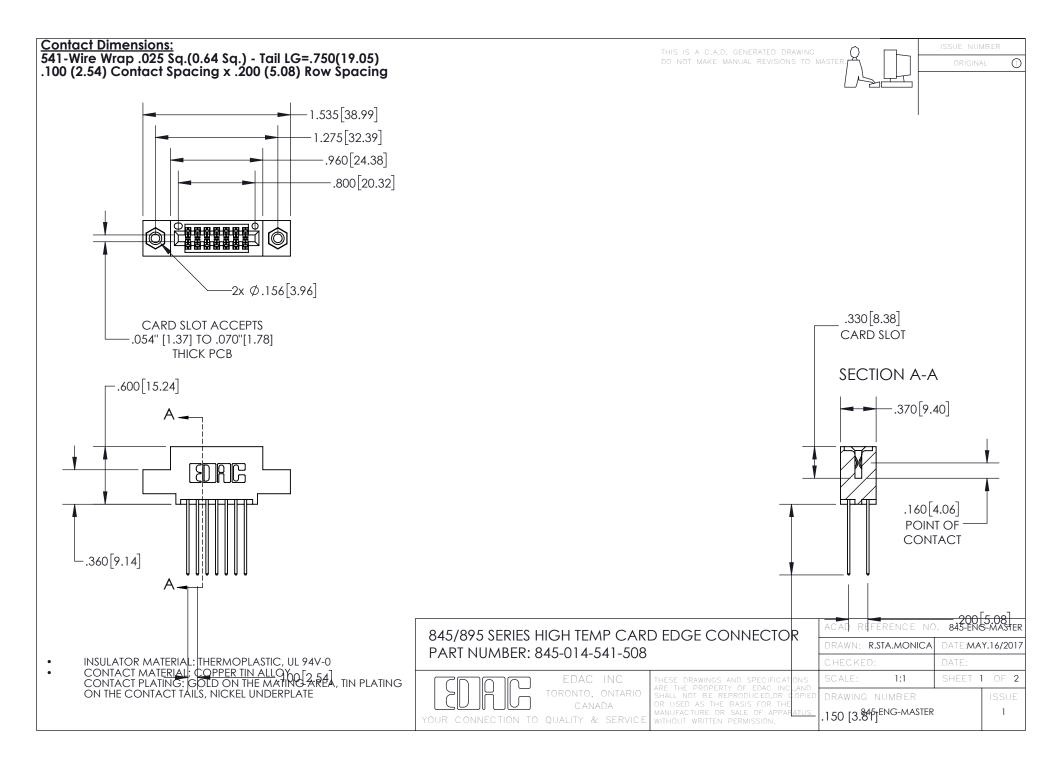

- INSULATOR MATERIAL: THERMOPLASTIC POLYESTER, UL 94V-0 DAP MATERIAL AVAILABLE UPON REQUEST
- CONTACT MATERIAL; COPPER ALLOY

CONTACT PLATING: GOLD ON THE MATING AREA, TIN PLATING ON THE CONTACT TAILS, NICKEL UNDERPLATE