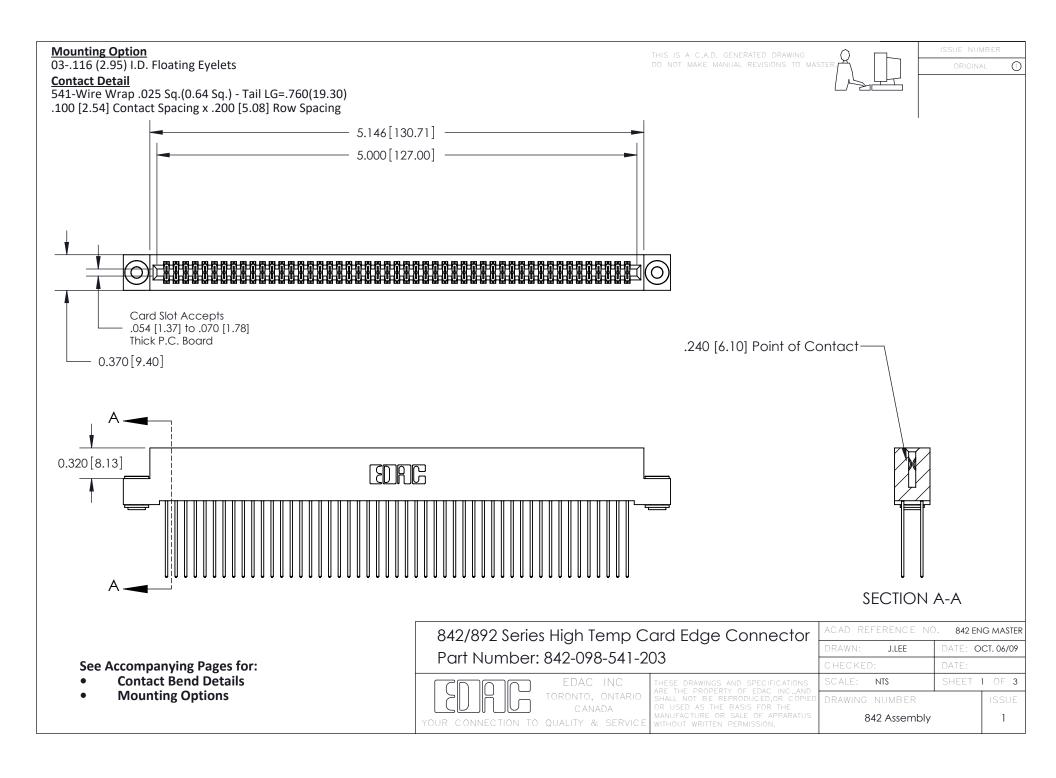

THIS IS A C.A.D. GENERATED DRAWING DO NOT MAKE MANUAL REVISIONS TO MASTER

ORIGINAL (1)



| 842/892 Series High Temp Card Edge Connector<br>Contact Bend Detail |                                                                                                  | ACAD REFERENCE NO. 842 ENG MASTER |             |                  |        |
|---------------------------------------------------------------------|--------------------------------------------------------------------------------------------------|-----------------------------------|-------------|------------------|--------|
|                                                                     |                                                                                                  | DRAWN:                            | J.