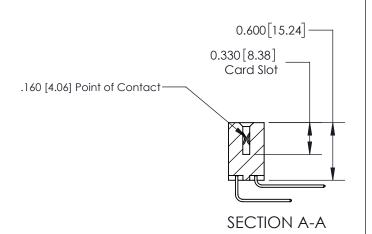

## **Contact Detail**

559-90 Degree Bend (Code 541 Contacts)

.156 [3.96] Contact Spacing x .200 [5.08] Row Spacing

THIS IS A C.A.D. GENERATED DRAWING DO NOT MAKE MANUAL REVISIONS TO MASTER.

ISSUE NUMBER ORIGINAL