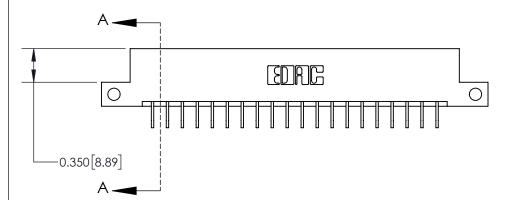

**Mounting Option** 

12-.128 (3.25) Dia. Side Mounting Holes

## **Contact Detail**

559-90 Degree Bend (Code 541 Contacts)

.156 [3.96] Contact Spacing x .200 [5.08] Row Spacing





THIS IS A C.A.D. GENERATED DRAWING DO NOT MAKE MANUAL REVISIONS TO MASTER.



ISSUE NUMBER ORIGINAL



**See Accompanying Page for:** 

**Contact Bend Details** 

837/887 Series High Temp Card Edge Connector Part Number: 837-040-559-212



**EDAC INC** TORONTO, ONTARIO CANADA

THESE DRAWINGS AND SPECIFICATIONS ARE THE PROPERTY OF EDAC INC.,AND SHALL NOT BE REPRODUCED, OR COPIED OR USED AS THE BASIS FOR THE MANUFACTURE OR SALE OF APPARATUS WITHOUT WRITTEN PERMISSION.

| ACAD REFERENCE NO. | 837 ENG MASTER   |  |  |
|--------------------|------------------|--|--|
| DRAWN: J.LEE       | DATE: OCT. 06/09 |  |  |
| CHECKED:           | DATE:            |  |  |
| SCALE: NTS         | SHEET 1 OF 2     |  |  |
| DRAWING NUMBER     | ISSUE            |  |  |
| 837 Assembly       | 1