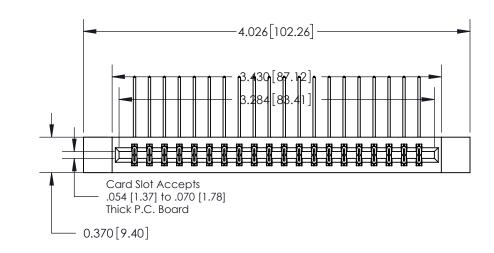

## **Contact Detail**

559-90 Degree Bend (Code 541 Contacts)

.156 [3.96] Contact Spacing x .200 [5.08] Row Spacing

THIS IS A C.A.D. GENERATED DRAWING DO NOT MAKE MANUAL REVISIONS TO MASTER.

ISSUE NUMBER ORIGINAL

**See Accompanying Page for:** 

**Contact Bend Details** 

837/887 Series High Temp Card Edge Connector Part Number: 837-040-559-212

**EDAC INC** TORONTO, ONTARIO CANADA

THESE DRAWINGS AND SPECIFICATIONS ARE THE PROPERTY OF EDAC INC.,AND SHALL NOT BE REPRODUCED, OR COPIED OR USED AS THE BASIS FOR THE MANUFACTURE OR SALE OF APPARATUS WITHOUT WRITTEN PERMISSION.