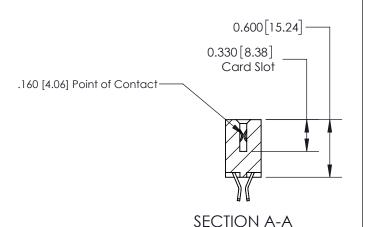

## **Contact Detail**

555-Extender Board Bend (Code 500 Contacts)

.156 [3.96] Contact Spacing x .200 [5.08] Row Spacing

**See Accompanying Page for:** 

**Contact Bend Details** 

THIS IS A C.A.D. GENERATED DRAWING DO NOT MAKE MANUAL REVISIONS TO MASTER.

ISSUE NUMBER

ORIGINAL

1

| 837/887 Series High Temp Card Edge Connector<br>Contact Bend Detail |                                                                                                                                     | ACAD REFERENCE NO. | 837 ENG MASTER   |               |
|---------------------------------------------------------------------|-------------------------------------------------------------------------------------------------------------------------------------|--------------------|------------------|---------------|
|                                                                     |                                                                                                                                     | DRAWN: J.LEE       | DATE: OCT. 06/09 |               |
|                                                                     |                                                                                                                                     | CHECKED:           | DATE:            |               |
| EDAC INC                                                            | THESE DRAWINGS AND SPECIFICATIONS ARE THE PROPERTY OF EDAC INC.,AND SHALL NOT BE REPRODUCED, OR COPIED OR USED AS THE BASIS FOR THE | SCALE: NTS         | SHEET            | 2 <b>OF</b> 2 |
| TORONTO, ONTARIO CANADA                                             |                                                                                                                                     | DRAWING NUMBER     | •                | ISSUE         |
| YOUR CONNECTION TO QUALITY & SERVICE                                | MANUFACTURE OR SALE OF APPARATUS WITHOUT WRITTEN PERMISSION.                                                                        | 837 Assembly       |                  | 1             |