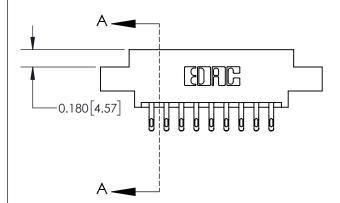

## **Contact Detail**

555-Extender Board Bend (Code 500 Contacts)

.156 [3.96] Contact Spacing x .200 [5.08] Row Spacing

**See Accompanying Page for:** 

**Contact Bend Details** 

THIS IS A C.A.D. GENERATED DRAWING DO NOT MAKE MANUAL REVISIONS TO MASTER.

ISSUE NUMBER

ORIGINAL

1

| 837/887 Series High Temp Card Edge Connector<br>Contact Bend Detail |                                                                                                                                     | ACAD REFERENCE NO. | 837 ENG MASTER   |               |
|---------------------------------------------------------------------|-------------------------------------------------------------------------------------------------------------------------------------|--------------------|------------------|---------------|
|                                                                     |                                                                                                                                     | DRAWN: J.LEE       | DATE: OCT. 06/09 |               |
|                                                                     |                                                                                                                                     | CHECKED:           | DATE:            |               |
| EDAC INC                                                            | THESE DRAWINGS AND SPECIFICATIONS ARE THE PROPERTY OF EDAC INC.,AND SHALL NOT BE REPRODUCED, OR COPIED OR USED AS THE BASIS FOR THE | SCALE: NTS         | SHEET            | 2 <b>OF</b> 2 |
| TORONTO, ONTARIO CANADA                                             |                                                                                                                                     | DRAWING NUMBER     | •                | ISSUE         |
| YOUR CONNECTION TO QUALITY & SERVICE                                | MANUFACTURE OR SALE OF APPARATUS WITHOUT WRITTEN PERMISSION.                                                                        | 837 Assembly       |                  | 1             |