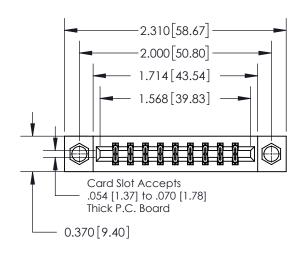

**Mounting Option** 

07-M3-0.5 Metric Threaded Inserts

ISSUE NUMBER

ORIGINAL

837/887 Series High Temp Card Edge Connector Part Number: 837-018-555-807

YOUR CONNECTION TO QUALITY & SERVICE

**EDAC INC** TORONTO, ONTARIO CANADA

THESE DRAWINGS AND SPECIFICATIONS ARE THE PROPERTY OF EDAC INC.,AND SHALL NOT BE REPRODUCED, OR COPIED OR USED AS THE BASIS FOR THE MANUFACTURE OR SALE OF APPARATUS WITHOUT WRITTEN PERMISSION.

| ACAD REFERENCE NO. 837 ENG MASTE |                  |  |  |
|----------------------------------|------------------|--|--|
| DRAWN: J.LEE                     | DATE: OCT. 06/09 |  |  |
| CHECKED:                         | DATE:            |  |  |
| SCALE: NTS                       | SHEET 1 OF 2     |  |  |
| DRAWING NUMBER                   | ISSUE            |  |  |
| 837 Assembly                     | 1                |  |  |