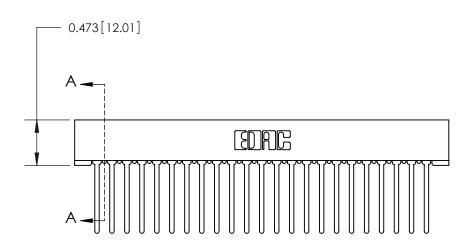

## **Contact Detail**

Wire Wrap .046x.013(1.17x0.33) - Tail LG=.708(17.98) .156 [3.96] Contact Spacing x .200 [5.08] Row Spacing

— 3.898[99.01] — - 3.752[95.30] **-**0.343[8.71]

**SECTION A-A** 

.095 [2.41] Point of Contact (Measured from bottom of Card Slot) Card Slot Accepts .054 [1.37]