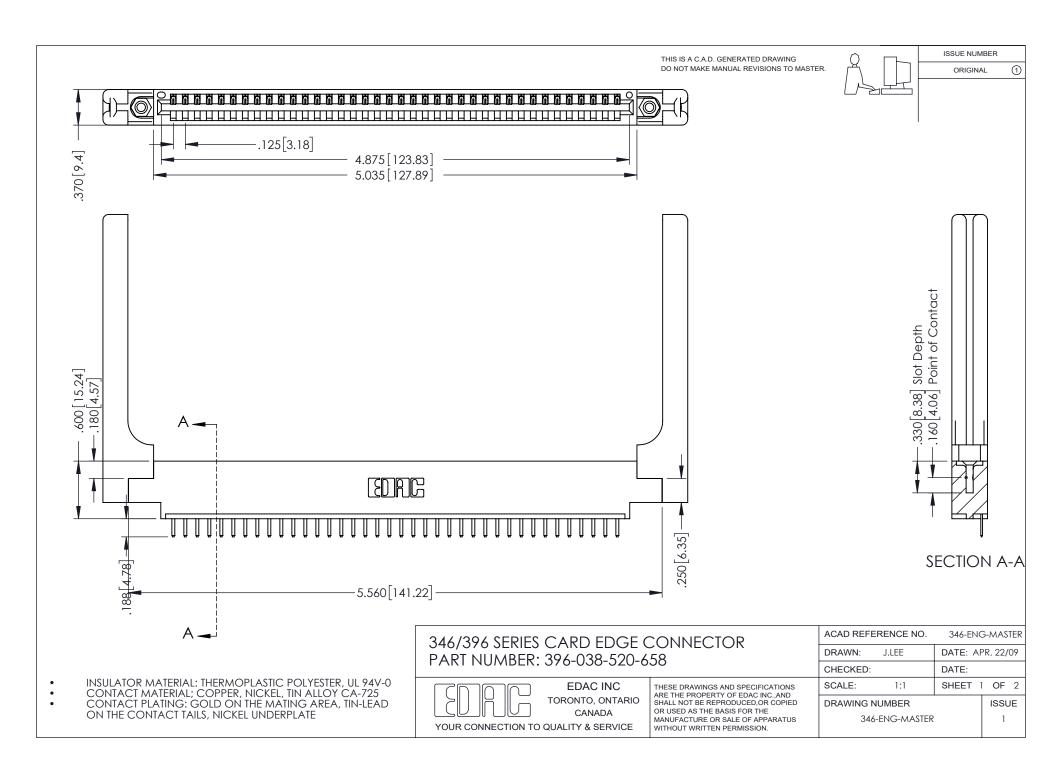

## **Contact Code 556**

INSULATOR MATERIAL: THERMOPLASTIC POLYESTER, UL 94V-0 CONTACT MATERIAL; COPPER, NICKEL, TIN ALLOY CA-725 CONTACT PLATING: GOLD ON THE MATING AREA, TIN-LEAD

ON THE CONTACT TAILS, NICKEL UNDERPLATE

## 346/396 SERIES CARD EDGE CONNECTOR CONTACT CODE 555,556,558,559,560 DIMENSIONS

YOUR CONNECTION TO QUALITY & SERVICE

**EDAC INC** TORONTO, ONTARIO CANADA

THESE DRAWINGS AND SPECIFICATIONS ARE THE PROPERTY OF EDAC INC.,AND SHALL NOT BE REPRODUCED, OR COPIED OR USED AS THE BASIS FOR THE MANUFACTURE OR SALE OF APPARATUS WITHOUT WRITTEN PERMISSION.