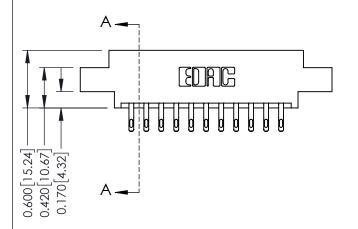

**Contact Detail** 

555-Extender Board Bend (Code 500 Contacts) .156 [3.96] Contact Spacing x .200 [5.08] Row Spacing

THIS IS A C.A.D. GENERATED DRAWING DO NOT MAKE MANUAL REVISIONS TO MASTER.

ISSUE NUMBER 1 ORIGINAL

| SECTION A- |
|------------|
| ' <b>/</b> |

| 337 / 387 Series Card Edge Connector |
|--------------------------------------|
| Part Number: 387-022-555-804         |

**EDAC INC** TORONTO, ONTARIO CANADA