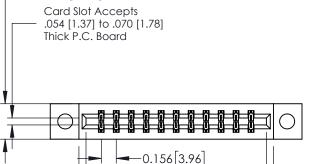

## **Mounting Option** 04-.156 (3.96) Dia. Mounting Holes — 0.370 [9.40] Card Slot Accepts .054 [1.37] to .070 [1.78] Thick P.C. Board

1.880 [47.75] 2.026 [51.46]

**See Accompanying Pages for:** 

- **Contact Bend Details**
- **Mounting Options**

**Contact Detail** 

555-Extender Board Bend (Code 500 Contacts) .156 [3.96] Contact Spacing x .200 [5.08] Row Spacing

THIS IS A C.A.D. GENERATED DRAWING DO NOT MAKE MANUAL REVISIONS TO MASTER.

ISSUE NUMBER 1 ORIGINAL