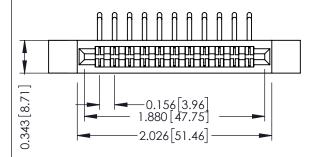

**Mounting Option Contact Detail** 

.128 (3.25) Dia. Side Mounting Holes 90 Degree Bend (Code 422 and 440 Contacts) .156 [3.96] Contact Spacing x .200 [5.08] Row Spacing