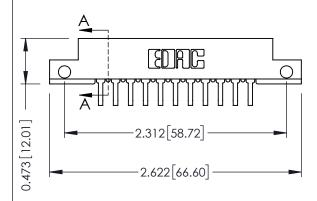

## SECTION A-A

| 307 / 357 Card Edge Connector |
|-------------------------------|
| Part Number: 357-022-459-212  |

| ACAD REFERENCE NO. 307 ENG MASTER |                  |
|-----------------------------------|------------------|
| DRAWN: J.LEE                      | DATE: AUG. 11/09 |
| CHECKED:                          | DATE:            |
| SCALE: NTS                        | SHEET 1 OF 3     |
| DRAWING NUMBER                    | ISSUE            |
| 307 Assembly                      | 1                |