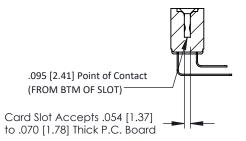

## SECTION A-A

| 307 / 357 Card Edge Connector |
|-------------------------------|
| Part Number: 357-022-459-212  |

| ACAD REFERENCE NO. 307 ENG MASTER |                  |
|-----------------------------------|------------------|
| DRAWN: J.LEE                      | DATE: AUG. 11/09 |
| CHECKED:                          | DATE:            |
| SCALE: NTS                        | SHEET 1 OF 3     |
| DRAWING NUMBER                    | ISSUE            |
| 307 Assembly                      | 1                |