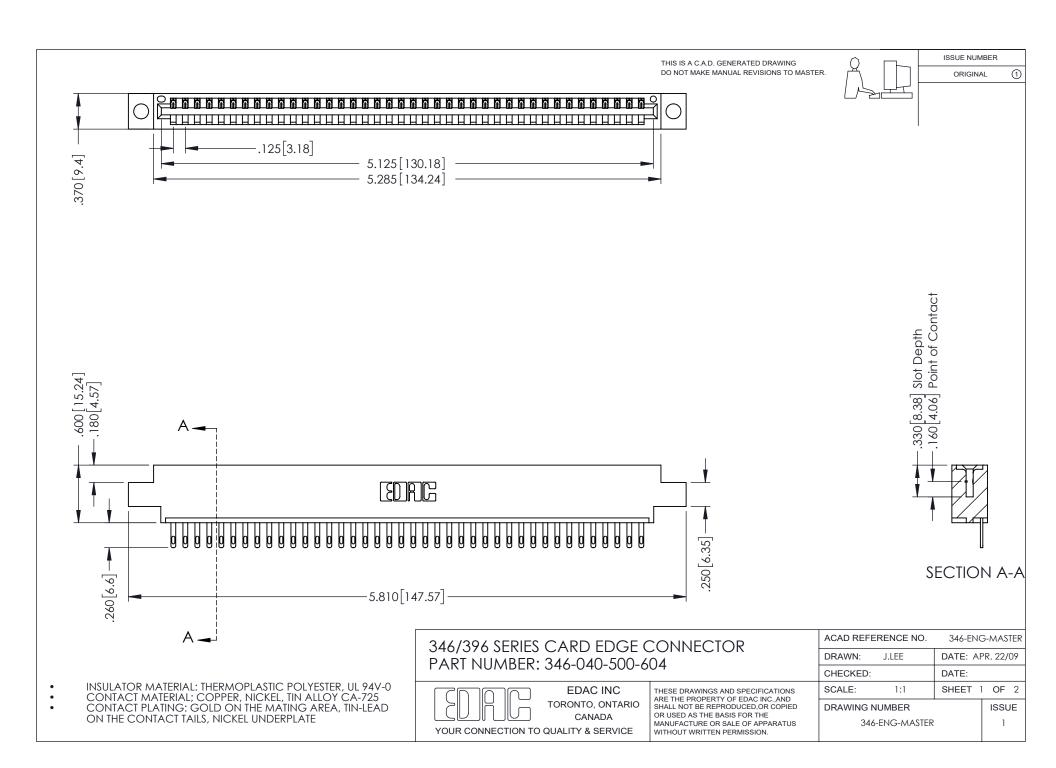

## **Contact Code 556**

INSULATOR MATERIAL: THERMOPLASTIC POLYESTER, UL 94V-0 CONTACT MATERIAL; COPPER, NICKEL, TIN ALLOY CA-725 CONTACT PLATING: GOLD ON THE MATING AREA, TIN-LEAD

ON THE CONTACT TAILS, NICKEL UNDERPLATE

## 346/396 SERIES CARD EDGE CONNECTOR CONTACT CODE 555,556,558,559,560 DIMENSIONS

YOUR CONNECTION TO QUALITY & SERVICE

**EDAC INC** TORONTO, ONTARIO CANADA

THESE DRAWINGS AND SPECIFICATIONS ARE THE PROPERTY OF EDAC INC.,AND SHALL NOT BE REPRODUCED, OR COPIED OR USED AS THE BASIS FOR THE MANUFACTURE OR SALE OF APPARATUS WITHOUT WRITTEN PERMISSION.