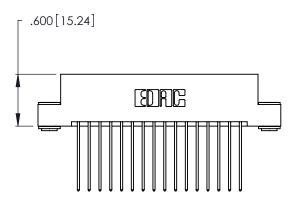

THIS IS A C.A.D. GENERATED DRAWING DO NOT MAKE MANUAL REVISIONS TO MASTER.

346/396 SERIES CARD EDGE CONNECTOR PART NUMBER: 346-032-541-203

**EDAC INC** TORONTO, ONTARIO CANADA

THESE DRAWINGS AND SPECIFICATIONS ARE THE PROPERTY OF EDAC INC.,AND SHALL NOT BE REPRODUCED, OR COPIED OR USED AS THE BASIS FOR THE MANUFACTURE OR SALE OF APPARATUS WITHOUT WRITTEN PERMISSION.

|                    |       | ٠              |           |
|--------------------|-------|----------------|-----------|
| ACAD REFERENCE NO. |       | 346-ENG-MASTER |           |
| DRAWN:             | J.LEE | DATE: AF       | PR. 22/09 |
| CHECKED:           |       | DATE:          |           |
| SCALE:             | N.T.S | SHEET          | OF 2      |
| DRAWING NUMBER     |       |                | ISSUE     |
| 346-ENG-MASTER     |       |                | 1         |