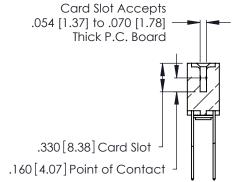

THIS IS A C.A.D. GENERATED DRAWING DO NOT MAKE MANUAL REVISIONS TO MASTER.

ISSUE NUMBER

ORIGINAL

1

**Contact Code 555** 

Contact Code 556

**Contact Code 558** 

**Contact Code 559** 

Contact Code 560

INSULATOR MATERIAL: THERMOPLASTIC POLYESTER, UL 94V-0 CONTACT MATERIAL; COPPER, NICKEL, TIN ALLOY CA-725 CONTACT PLATING: GOLD ON THE MATING AREA, TIN-LEAD

ON THE CONTACT TAILS, NICKEL UNDERPLATE

346/396 SERIES CARD EDGE CONNECTOR CONTACT CODE 555,556,558,559,560 DIMENSIONS

YOUR CONNECTION TO QUALITY & SERVICE

**EDAC INC** TORONTO, ONTARIO CANADA

THESE DRAWINGS AND SPECIFICATIONS ARE THE PROPERTY OF EDAC INC.,AND SHALL NOT BE REPRODUCED, OR COPIED OR USED AS THE BASIS FOR THE MANUFACTURE OR SALE OF APPARATUS WITHOUT WRITTEN PERMISSION.

|   | ACAD REFERENCE NO. | 346-ENG-MASTER   |  |
|---|--------------------|------------------|--|
| ) | DRAWN: J.LEE       | DATE: APR. 22/09 |  |
|   | CHECKED:           | DATE:            |  |
|   | SCALE: 1:1         | SHEET 2 OF 2     |  |
|   | DRAWING NUMBER     | ISSUE            |  |
|   | 346-ENG-MASTER     | 1                |  |