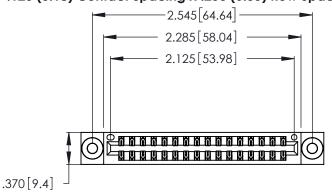

THIS IS A C.A.D. GENERATED DRAWING DO NOT MAKE MANUAL REVISIONS TO MASTER.

346/396 SERIES CARD EDGE CONNECTOR PART NUMBER: 346-032-541-203

**EDAC INC** TORONTO, ONTARIO CANADA

THESE DRAWINGS AND SPECIFICATIONS ARE THE PROPERTY OF EDAC INC.,AND SHALL NOT BE REPRODUCED, OR COPIED OR USED AS THE BASIS FOR THE MANUFACTURE OR SALE OF APPARATUS WITHOUT WRITTEN PERMISSION.

|                    |       | ٠              |           |
|--------------------|-------|----------------|-----------|
| ACAD REFERENCE NO. |       | 346-ENG-MASTER |           |
| DRAWN:             | J.LEE | DATE: AF       | PR. 22/09 |
| CHECKED:           |       | DATE:          |           |
| SCALE:             | N.T.S | SHEET          | OF 2      |
| DRAWING NUMBER     |       |                | ISSUE     |
| 346-ENG-MASTER     |       |                | 1         |