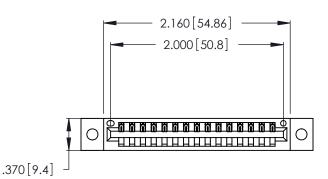

<u>Contact Dimensions:</u>
526-P.C. Tail .018 Sq. (0.46 Sq.) - Tail LG. =.350 (8.89)
.125 (3.18) Contact Spacing x .250 (6.35) Row Spacing

- INSULATOR MATERIAL: THERMOPLASTIC POLYESTER, UL 94V-0 CONTACT MATERIAL; COPPER, NICKEL, TIN ALLOY CA-725
- CONTACT PLATING: GOLD ON THE MATING AREA, TIN-LEAD ON THE CONTACT TAILS, NICKEL UNDERPLATE

THIS IS A C.A.D. GENERATED DRAWING DO NOT MAKE MANUAL REVISIONS TO MASTER.

| 346/396 SERIES CARD EDGE CONNECTOR |
|------------------------------------|
| PART NUMBER: 346-015-526-102       |

**EDAC INC** TORONTO, ONTARIO CANADA