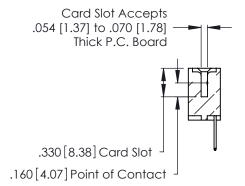

<u>Contact Dimensions:</u>
526-P.C. Tail .018 Sq. (0.46 Sq.) - Tail LG. =.350 (8.89)
.125 (3.18) Contact Spacing x .250 (6.35) Row Spacing

- INSULATOR MATERIAL: THERMOPLASTIC POLYESTER, UL 94V-0 CONTACT MATERIAL; COPPER, NICKEL, TIN ALLOY CA-725
- CONTACT PLATING: GOLD ON THE MATING AREA, TIN-LEAD ON THE CONTACT TAILS, NICKEL UNDERPLATE

**Contact Code 560** 

INSULATOR MATERIAL: THERMOPLASTIC POLYESTER, UL 94V-0 CONTACT MATERIAL; COPPER, NICKEL, TIN ALLOY CA-725 CONTACT PLATING: GOLD ON THE MATING AREA, TIN-LEAD

ON THE CONTACT TAILS, NICKEL UNDERPLATE