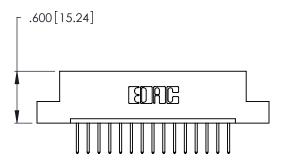

THIS IS A C.A.D. GENERATED DRAWING DO NOT MAKE MANUAL REVISIONS TO MASTER.

| 346/396 SERIES CARD EDGE CONNECTOR |
|------------------------------------|
| PART NUMBER: 346-015-526-102       |

**EDAC INC** TORONTO, ONTARIO CANADA

346/396 SERIES CARD EDGE CONNECTOR CONTACT CODE 555,556,558,559,560 DIMENSIONS

YOUR CONNECTION TO QUALITY & SERVICE

**EDAC INC** TORONTO, ONTARIO CANADA

THESE DRAWINGS AND SPECIFICATIONS ARE THE PROPERTY OF EDAC INC.,AND SHALL NOT BE REPRODUCED, OR COPIED OR USED AS THE BASIS FOR THE MANUFACTURE OR SALE OF APPARATUS WITHOUT WRITTEN PERMISSION.