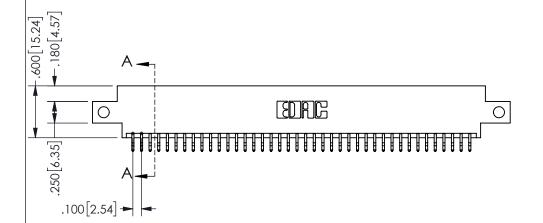

THIS IS A C.A.D. GENERATED DRAWING DO NOT MAKE MANUAL REVISIONS TO MASTER.

ISSUE NUMBER

ORIGINAL

1

.160 4.06 .330[8.38] POINT OF CARD SLOT CONTACT

<u>Contact Dimensions:</u>
556-Extender Board Bend (Code 520 Contacts)
See Sheet 2 for Contact Code 555, 556, 558, 559, 560 **Dimensions** 

SECTION A-A

ISSUE NUMBER ORIGINAL

1

**Contact Code 558** 

Contact Code 559

**Contact Code 560** 

INSULATOR MATERIAL: THERMOPLASTIC POLYESTER, UL 94V-0 DAP MATERIAL AVAILABLE UPON REQUEST

CONTACT MATERIAL; COPPER ALLOY

CONTACT PLATING: GOLD ON THE MATING AREA, TIN PLATING ON THE CONTACT TAILS, NICKEL UNDERPLATE