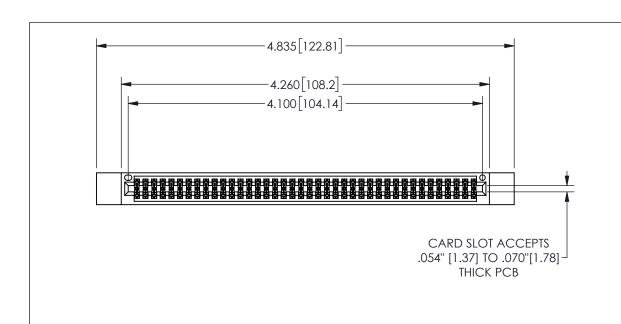

| 345/395 SERIES CARD EDGE CONNECTOR |  |
|------------------------------------|--|
| PART NUMBER: 345-080-556-812       |  |

YOUR CONNECTION TO QUALITY & SERVICE

**EDAC INC** TORONTO, ONTARIO CANADA

THESE DRAWINGS AND SPECIFICATIONS ARE THE PROPERTY OF EDAC INC.,AND SHALL NOT BE REPRODUCED, OR COPIED OR USED AS THE BASIS FOR THE MANUFACTURE OR SALE OF APPARATUS WITHOUT WRITTEN PERMISSION.

| ACAD RE        | FERENCE NO.  | 345-ENC | G-MASTER  |
|----------------|--------------|---------|-----------|
| DRAWN:         | R.STA.MONICA | DATEMA  | Y.16/2017 |
| CHECKE         | D:           | DATE:   |           |
| SCALE:         | NTS          | SHEET   | OF 2      |
| DRAWING        | NUMBER       |         | ISSUE     |
| 345-ENG-MASTER |              |         | 1         |