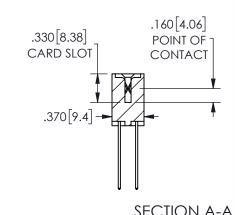

ISSUE NUMBER ORIGINAL

1

**Contact Code 558** 

Contact Code 559

**Contact Code 560** 

INSULATOR MATERIAL: THERMOPLASTIC POLYESTER, UL 94V-0 DAP MATERIAL AVAILABLE UPON REQUEST

CONTACT MATERIAL; COPPER ALLOY

CONTACT PLATING: GOLD ON THE MATING AREA, TIN PLATING ON THE CONTACT TAILS, NICKEL UNDERPLATE