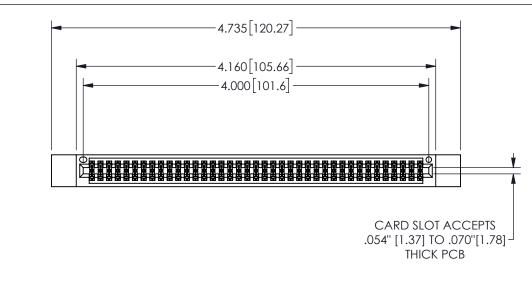

## -.350[8.89] .600[15.24] 0 .100 [2.54]

<u>Contact Dimensions:</u> 544-Wire Wrap .050x.025(1.27x0.64) - Tail LG=.750(19.05)

.100 (2.54) Contact Spacing x .200 (5.08) Row Spacing

345/395 SERIES CARD EDGE CONNECTOR PART NUMBER: 345-078-544-212