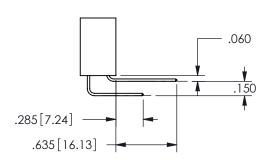

SECTION A-A

ORIGINAL 1

ISSUE NUMBER

**Contact Code 558** 

Contact Code 559

**Contact Code 560** 

- INSULATOR MATERIAL: THERMOPLASTIC POLYESTER, UL 94V-0 DAP MATERIAL AVAILABLE UPON REQUEST
- CONTACT MATERIAL; COPPER ALLOY

CONTACT PLATING: GOLD ON THE MATING AREA, TIN PLATING ON THE CONTACT TAILS, NICKEL UNDERPLATE

345/395 SERIES CARD EDGE CONNECTOR CONTACT CODE 555,556,558,559,560 DIMENSIONS

YOUR CONNECTION TO QUALITY & SERVICE

| ACAD REFERENCE NO.  | 345-ENG-MASTER   |
|---------------------|------------------|
| DRAWN: R.STA.MONICA | DATE:MAY.16/2017 |
| CHECKED:            | DATE:            |
| SCALE: 1:1          | SHEET 2 OF 2     |
| DRAWING NUMBER      | ISSUE            |
| 345-ENG-MASTER      | 1                |