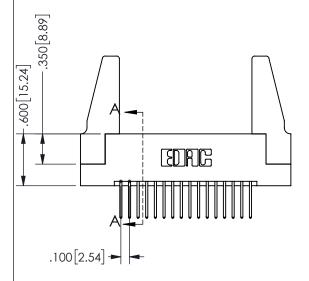

THIS IS A C.A.D. GENERATED DRAWING DO NOT MAKE MANUAL REVISIONS TO MASTER.

ISSUE NUMBER

ORIGINAL

1

**Contact Dimensions:** 523-P.C. Tail .025 Sq.(0.64 Sq.) - Tail LG=.390(9.91) .100 (2.54) Contact Spacing x .200 (5.08) Row Spacing

.160 4.06 .330[8.38] POINT OF CARD SLOT CONTACT .370 9.4

345/395 SERIES CARD EDGE CONNECTOR PART NUMBER: 345-032-523-288

YOUR CONNECTION TO QUALITY & SERVICE

**EDAC INC** TORONTO, ONTARIO CANADA

THESE DRAWINGS AND SPECIFICATIONS ARE THE PROPERTY OF EDAC INC.,AND SHALL NOT BE REPRODUCED,OR COPIED OR USED AS THE BASIS FOR THE MANUFACTURE OR SALE OF APPARATUS WITHOUT WRITTEN PERMISSION.

| 3LC11O117171        |                  |  |
|---------------------|------------------|--|
| ACAD REFERENCE NO.  | 345-ENG-MASTER   |  |
| DRAWN: R.STA.MONICA | DATE:MAY.16/2017 |  |
| CHECKED:            | DATE:            |  |
| SCALE: NTS          | SHEET 1 OF 2     |  |
| DRAWING NUMBER      | ISSUE            |  |
| 345-ENG-MASTER      | 1                |  |
|                     |                  |  |