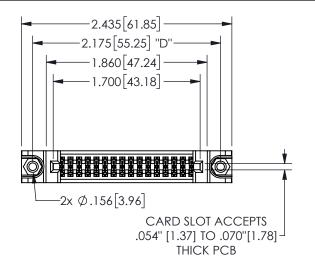

THIS IS A C.A.D. GENERATED DRAWING DO NOT MAKE MANUAL REVISIONS TO MASTER.

ISSUE NUMBER

ORIGINAL

1

**Contact Dimensions:** 523-P.C. Tail .025 Sq.(0.64 Sq.) - Tail LG=.390(9.91) .100 (2.54) Contact Spacing x .200 (5.08) Row Spacing

.160 4.06 .330[8.38] POINT OF CARD SLOT CONTACT .370 9.4

345/395 SERIES CARD EDGE CONNECTOR PART NUMBER: 345-032-523-288

YOUR CONNECTION TO QUALITY & SERVICE

**EDAC INC** TORONTO, ONTARIO CANADA

THESE DRAWINGS AND SPECIFICATIONS ARE THE PROPERTY OF EDAC INC.,AND SHALL NOT BE REPRODUCED,OR COPIED OR USED AS THE BASIS FOR THE MANUFACTURE OR SALE OF APPARATUS WITHOUT WRITTEN PERMISSION.

| 3LC11O117171        |                  |  |
|---------------------|------------------|--|
| ACAD REFERENCE NO.  | 345-ENG-MASTER   |  |
| DRAWN: R.STA.MONICA | DATE:MAY.16/2017 |  |
| CHECKED:            | DATE:            |  |
| SCALE: NTS          | SHEET 1 OF 2     |  |
| DRAWING NUMBER      | ISSUE            |  |
| 345-ENG-MASTER      | 1                |  |
|                     |                  |  |