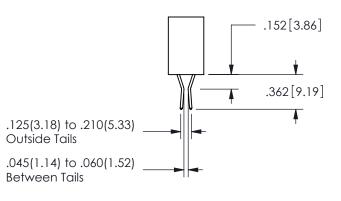

SECTION A-A

ORIGINAL 1

ISSUE NUMBER

**Contact Code 558** 

Contact Code 559

**Contact Code 560** 

- INSULATOR MATERIAL: THERMOPLASTIC POLYESTER, UL 94V-0 DAP MATERIAL AVAILABLE UPON REQUEST
- CONTACT MATERIAL; COPPER ALLOY

CONTACT PLATING: GOLD ON THE MATING AREA, TIN PLATING ON THE CONTACT TAILS, NICKEL UNDERPLATE

345/395 SERIES CARD EDGE CONNECTOR CONTACT CODE 555,556,558,559,560 DIMENSIONS

YOUR CONNECTION TO QUALITY & SERVICE

| ACAD REFERENCE NO.  | 345-ENG-MASTER   |
|---------------------|------------------|
| DRAWN: R.STA.MONICA | DATE:MAY.16/2017 |
| CHECKED:            | DATE:            |
| SCALE: 1:1          | SHEET 2 OF 2     |
| DRAWING NUMBER      | ISSUE            |
| 345-ENG-MASTER      | 1                |