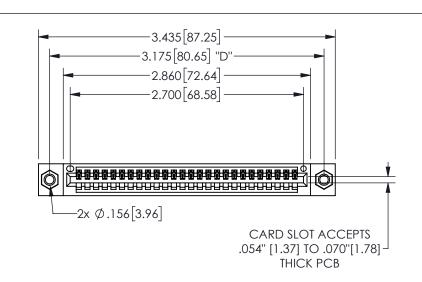

THIS IS A C.A.D. GENERATED DRAWING DO NOT MAKE MANUAL REVISIONS TO MASTER.

ISSUE NUMBER

ORIGINAL 1

.160 4.06 .330[8.38] POINT OF CARD SLOT CONTACT .370 9.4

.240[6.1] 600 15.24 250 [6.35] .100[2.54]

<u>Contact Dimensions:</u>
523-P.C. Tail .025 Sq.(0.64 Sq.) - Tail LG=.390(9.91)
.100 (2.54) Contact Spacing x .200 (5.08) Row Spacing

345/395 SERIES CARD EDGE CONNECTOR PART NUMBER: 345-026-523-407

YOUR CONNECTION TO QUALITY & SERVICE

**EDAC INC** TORONTO, ONTARIO CANADA

THESE DRAWINGS AND SPECIFICATIONS ARE THE PROPERTY OF EDAC INC.,AND SHALL NOT BE REPRODUCED, OR COPIED OR USED AS THE BASIS FOR THE MANUFACTURE OR SALE OF APPARATUS WITHOUT WRITTEN PERMISSION.