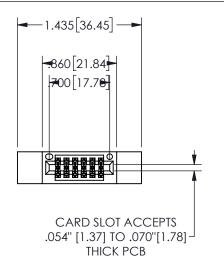

## **SECTION A-A**

345/395 SERIES CARD EDGE CONNECTOR PART NUMBER: 345-012-556-212

**EDAC INC** TORONTO, ONTARIO CANADA

THESE DRAWINGS AND SPECIFICATIONS ARE THE PROPERTY OF EDAC INC.,AND SHALL NOT BE REPRODUCED, OR COPIED OR USED AS THE BASIS FOR THE MANUFACTURE OR SALE OF APPARATUS WITHOUT WRITTEN PERMISSION.

| ACAD REFERENCE NO.  | 345-ENG-MASTER   |
|---------------------|------------------|
| DRAWN: R.STA.MONICA | DATE:MAY.16/2017 |
| CHECKED:            | DATE:            |
| SCALE: NTS          | SHEET 1 OF 2     |
| DRAWING NUMBER      | ISSUE            |
| 345-ENG-MASTER      | 1                |
|                     |                  |