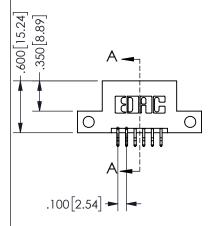

## **SECTION A-A**

345/395 SERIES CARD EDGE CONNECTOR PART NUMBER: 345-012-556-212

**EDAC INC** TORONTO, ONTARIO CANADA

THESE DRAWINGS AND SPECIFICATIONS ARE THE PROPERTY OF EDAC INC.,AND SHALL NOT BE REPRODUCED, OR COPIED OR USED AS THE BASIS FOR THE MANUFACTURE OR SALE OF APPARATUS WITHOUT WRITTEN PERMISSION.

| ACAD REFERENCE NO.  | 345-ENG-MASTER   |
|---------------------|------------------|
| DRAWN: R.STA.MONICA | DATE:MAY.16/2017 |
| CHECKED:            | DATE:            |
| SCALE: NTS          | SHEET 1 OF 2     |
| DRAWING NUMBER      | ISSUE            |
| 345-ENG-MASTER      | 1                |
|                     |                  |