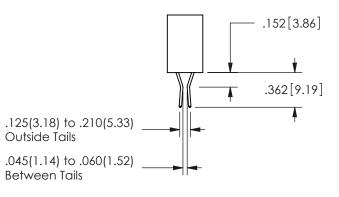

## <u>Contact Dimensions:</u> 556-Extender Board Bend (Code 520 Contacts) See Sheet 2 for Contact Code 555, 556, 558, 559, 560 **Dimensions**

.160 4.06 .330[8.38] POINT OF CARD SLOT CONTACT