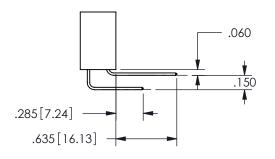

ISSUE NUMBER ORIGINAL

1

**Contact Code 558** 

Contact Code 559

**Contact Code 560** 

INSULATOR MATERIAL: THERMOPLASTIC POLYESTER, UL 94V-0

DAP MATERIAL AVAILABLE UPON REQUEST

CONTACT MATERIAL; COPPER ALLOY CONTACT PLATING: GOLD ON THE MATING AREA, TIN PLATING ON THE CONTACT TAILS, NICKEL UNDERPLATE

345/395 SERIES CARD EDGE CONNECTOR CONTACT CODE 555,556,558,559,560 DIMENSIONS

YOUR CONNECTION TO QUALITY & SERVICE

**EDAC INC** TORONTO, ONTARIO CANADA

THESE DRAWINGS AND SPECIFICATIONS ARE THE PROPERTY OF EDAC INC.,AND SHALL NOT BE REPRODUCED, OR COPIED OR USED AS THE BASIS FOR THE MANUFACTURE OR SALE OF APPARATUS WITHOUT WRITTEN PERMISSION.

| ACAD REFERENCE NO.  | 345-ENG-MASTER   |
|---------------------|------------------|
| DRAWN: R.STA.MONICA | DATE:MAY.16/2017 |
| CHECKED:            | DATE:            |
| SCALE: 1:1          | SHEET 2 OF 2     |
| DRAWING NUMBER      | ISSUE            |
| 345-FNG-MASTER      | 1                |