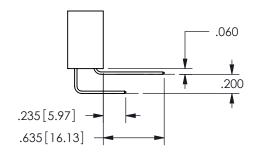

## <u>Contact Dimensions:</u> 556-Extender Board Bend (Code 520 Contacts) See Sheet 2 for Contact Code 555, 556, 558, 559, 560 **Dimensions**

.160 4.06 .330[8.38] POINT OF CARD SLOT CONTACT