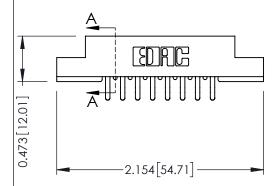

## **See Accompanying Pages for:**

- **Contact Bend Details**
- **Mounting Options**

**SECTION A-A** 

.095 [2.41] Point of Contact (FROM BTM OF SLOT) Card Slot Accepts .054 [1.37] to .070 [1.78] Thick P.C. Board