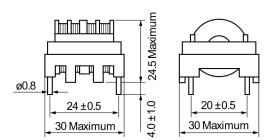

## Obsolete

KEMET, SSB28V/H, AC Line Filters, Common Mode, 60 mH

| Dimensions |               |
|------------|---------------|
| L          | 30mm MAX      |
| Т          | 30mm MAX      |
| Н          | 24.5mm MAX    |
| LL         | 4mm +/-1mm    |
| S          | 24mm +/-0.5mm |
| S1         | 20mm +/-0.5mm |