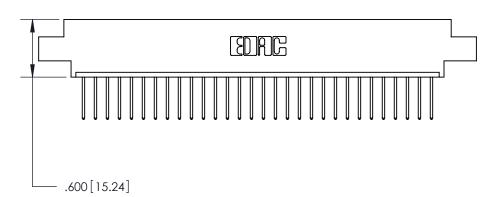

THIS IS A C.A.D. GENERATED DRAWING DO NOT MAKE MANUAL REVISIONS TO MASTER.

ISSUE NUMBER

.165[4.19]

.375 [9.54]

ORIGINAL

1

.060 [1.52] .125(3.18) to .210(5.33) **Outside Tails** .125(3.18) to .210(5.33) **Outside Tails** 