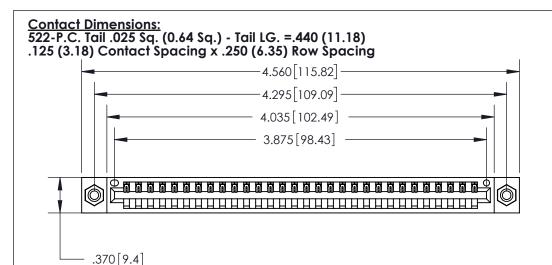

THIS IS A C.A.D. GENERATED DRAWING DO NOT MAKE MANUAL REVISIONS TO MASTER.

ISSUE NUMBER ORIGINAL

Card Slot Accepts .054 [1.37] to .070 [1.78] Thick P.C. Board .330 [8.38] Card Slot .160 [4.07] Point of Contact -

INSULATOR MATERIAL: THERMOPLASTIC POLYESTER, UL 94V-0 CONTACT MATERIAL; COPPER, NICKEL, TIN ALLOY CA-725 CONTACT PLATING: GOLD ON THE MATING AREA, TIN-LEAD ON THE CONTACT TAILS, NICKEL UNDERPLATE

846/896 SERIES HIGH TEMP CARD EDGE CONNECTOR PART NUMBER: 896-030-522-608