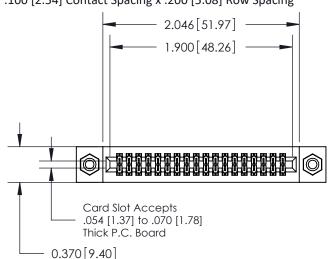

## **Contact Detail**

521-P.C. Tail .025 Sq.(0.64 Sq.) - Tail LG=.160(4.06) .100 [2.54] Contact Spacing x .200 [5.08] Row Spacing

**See Accompanying Pages for:** 

- **Contact Bend Details**
- **Mounting Options**

.240 [6.10] Point of Contact-

842/892 Series High Temp Card Edge Connector Part Number: 892-036-521-208

| NONE REFERENCE NO. 042 ENO WINGLEN |                         |  |
|------------------------------------|-------------------------|--|
| DRAWN: J.LEE                       | DATE: <b>OCT. 06/09</b> |  |
| CHECKED:                           | DATE:                   |  |
| SCALE: NTS                         | SHEET 1 OF 3            |  |
| DRAWING NUMBER                     | ISSUE                   |  |