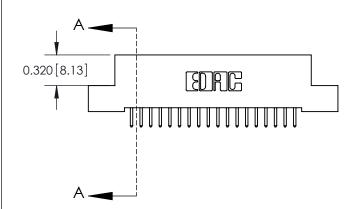

SECTION A-A

842 Assembly

842 FNG MASTER

THIS IS A C.A.D. GENERATED DRAWING DO NOT MAKE MANUAL REVISIONS TO MASTER

ORIGINAL (1)

| 842/892 Series High Temp Card Edge Connector<br>Contact Bend Detail |                                                                   | ACAD REFERENCE NO. 842 ENG MASTER |             |                         |        |
|---------------------------------------------------------------------|-------------------------------------------------------------------|-----------------------------------|-------------|-------------------------|--------|
|                                                                     |                                                                   | DRAWN:                            | J.LEE       | DATE: <b>OCT. 06/09</b> |        |
|                                                                     |                                                                   | CHECKE                            | ):          | DATE:                   |        |
| EDAC INC                                                            | THESE DRAWINGS AND SPECIFICATIONS ARE THE PROPERTY OF EDAC INCAND | SCALE:                            | NTS         | SHEET :                 | 2 OF 3 |
| TORONTO, ONTARIO                                                    | SHALL NOT BE REPRODUCED, OR COPIED OR USED AS THE BASIS FOR THE   | DRAWING                           | NUMBER      |                         | ISSUE  |
| YOUR CONNECTION TO QUALITY & SERVICE                                | MANUFACTURE OR SALE OF APPARATUS WITHOUT WRITTEN PERMISSION.      | 8                                 | 42 Assembly |                         | 1      |