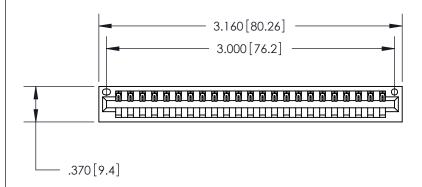

**Contact Dimensions:** 521-P.C. Tail .025 Sq. (0.64 Sq.) - Tail LG. =.150 (3.81) .125 (3.18) Contact Spacing x .250 (6.35) Row Spacing

THIS IS A C.A.D. GENERATED DRAWING DO NOT MAKE MANUAL REVISIONS TO MASTER.