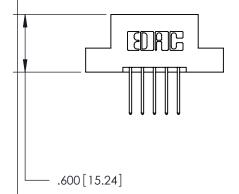

**Contact Code 560** 

INSULATOR MATERIAL: THERMOPLASTIC POLYESTER, UL 94V-0 CONTACT MATERIAL; COPPER, NICKEL, TIN ALLOY CA-725 CONTACT PLATING: GOLD ON THE MATING AREA, TIN-LEAD ON THE CONTACT TAILS, NICKEL UNDERPLATE

**Contact Code 558** 

## 846/896 SERIES HIGH TEMP CARD EDGE CONNECTOR CONTACT CODE 555,556,558,559,560 DIMENSIONS

.150 [3.81]

YOUR CONNECTION TO QUALITY & SERVICE

**Contact Code 559** 

**EDAC INC** TORONTO, ONTARIO CANADA

THESE DRAWINGS AND SPECIFICATIONS ARE THE PROPERTY OF EDAC INC.,AND SHALL NOT BE REPRODUCED, OR COPIED OR USED AS THE BASIS FOR THE MANUFACTURE OR SALE OF APPARATUS WITHOUT WRITTEN PERMISSION.