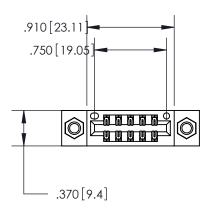

Contact Dimensions: 522-P.C. Tail .025 Sq. (0.64 Sq.) - Tail LG. =.440 (11.18) .125 (3.18) Contact Spacing x .250 (6.35) Row Spacing

- INSULATOR MATERIAL: THERMOPLASTIC POLYESTER, UL 94V-0 CONTACT MATERIAL; COPPER, NICKEL, TIN ALLOY CA-725
- CONTACT PLATING: GOLD ON THE MATING AREA, TIN-LEAD ON THE CONTACT TAILS, NICKEL UNDERPLATE

846/896 SERIES HIGH TEMP CARD EDGE CONNECTOR PART NUMBER: 846-010-522-207

THIS IS A C.A.D. GENERATED DRAWING DO NOT MAKE MANUAL REVISIONS TO MASTER.

ISSUE NUMBER

.165[4.19]

.375 [9.54]

ORIGINAL

1

.060 [1.52] .125(3.18) to .210(5.33) **Outside Tails** .125(3.18) to .210(5.33) **Outside Tails** 