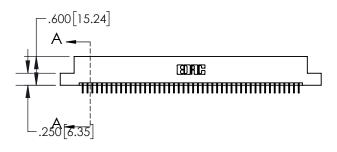

INSULATOR MATERIAL: THERMOPLASTIC, UL 94V-0

THIS IS A C.A.D. GENERATED DRAWING DO NOT MAKE MANUAL REVISIONS TO MAST

ISSUE NUMBER

ORIGINAL

1

| .330[8.38]<br>CARD SLOT     |  |  |  |  |  |
|-----------------------------|--|--|--|--|--|
| 370[9.40]<br>SECTION A-A    |  |  |  |  |  |
| .160[4.06] POINT OF CONTACT |  |  |  |  |  |
| 200[5.08]                   |  |  |  |  |  |