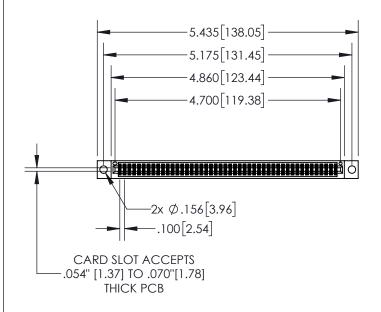

## Contact Dimensions: 524-P.C. Tail .018 Sq.(0.46 Sq.) - Tail LG=.175(4.45) .100 (2.54) Contact Spacing x .200 (5.08) Row Spacing

- 845/895 SERIES HIGH TEMP CARD EDGE CONNECTOR PART NUMBER: 845-092-524-204
- CONTACT MATERIAL; COPPER TIN ALLOY
   CONTACT PLATING: GOLD ON THE MATING AREA, TIN PLATING
   ON THE CONTACT TAILS, NICKEL UNDERPLATE

INSULATOR MATERIAL: THERMOPLASTIC, UL 94V-0

THIS IS A C.A.D. GENERATED DRAWING DO NOT MAKE MANUAL REVISIONS TO MAST

ISSUE NUMBER

ORIGINAL

1

| .330[8.38]<br>CARD SLOT     |  |  |  |  |  |
|-----------------------------|--|--|--|--|--|
| 370[9.40]<br>SECTION A-A    |  |  |  |  |  |
| .160[4.06] POINT OF CONTACT |  |  |  |  |  |
| 200[5.08]                   |  |  |  |  |  |