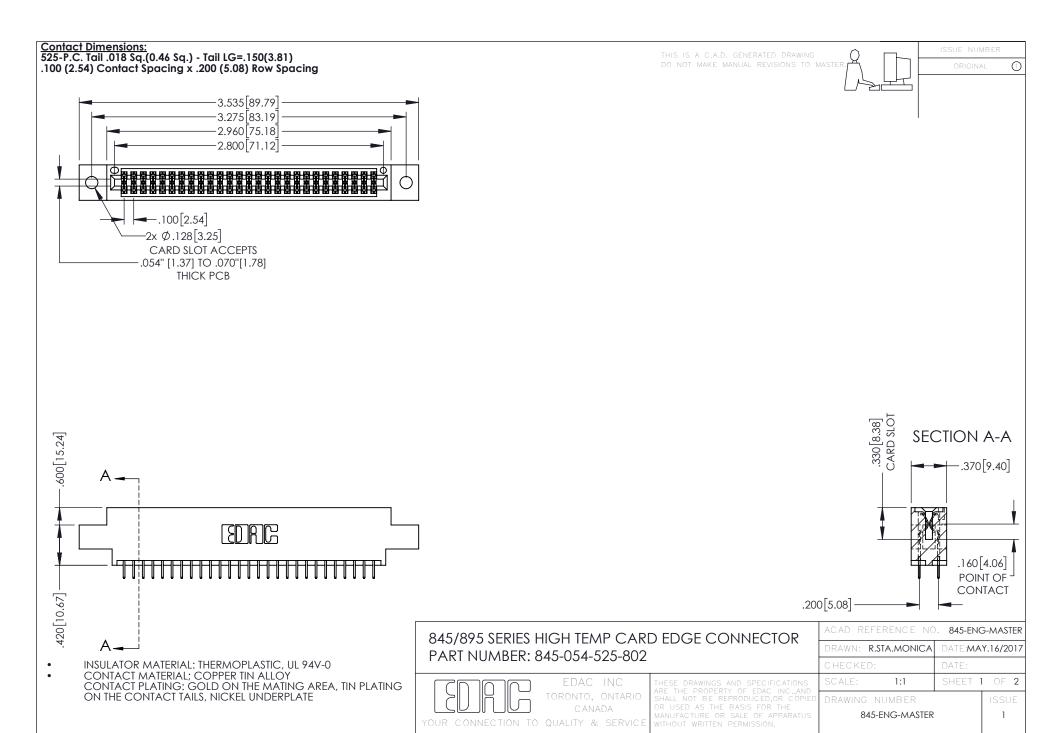

- INSULATOR MATERIAL: THERMOPLASTIC POLYESTER, UL 94V-0 DAP MATERIAL AVAILABLE UPON REQUEST
- CONTACT MATERIAL; COPPER ALLOY

**Contact Code 558** 

CONTACT PLATING: GOLD ON THE MATING AREA, TIN PLATING ON THE CONTACT TAILS, NICKEL UNDERPLATE

## 845/895 SERIES HIGH TEMP CARD EDGE CONNECTOR CONTACT CODE 555,556,558,559,560 DIMENSIONS

YOUR CONNECTION TO QUALITY & SERVICE

Contact Code 559

|   | ACAD REFERENCE NO   | . 845-ENG-MASTER |
|---|---------------------|------------------|
|   | DRAWN: R.STA.MONICA | DATE:MAY.16/2017 |
|   | CHECKED:            | DATE:            |
|   | SCALE: 1:1          | SHEET 2 OF 2     |
| D | DRAWING NUMBER      | ISSUE            |