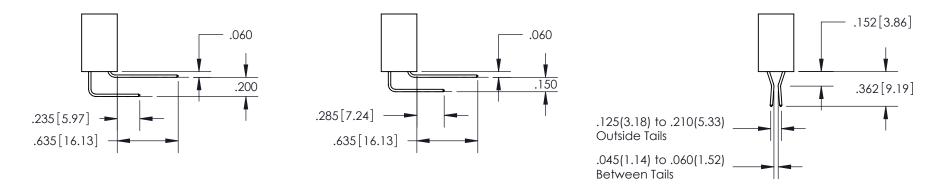

INSULATOR MATERIAL: THERMOPLASTIC POLYESTER, UL 94V-0

DAP MATERIAL AVAILABLE UPON REQUEST

**Contact Code 558** 

CONTACT MATERIAL; COPPER ALLOY CONTACT PLATING: GOLD ON THE MATING AREA, TIN PLATING ON THE CONTACT TAILS, NICKEL UNDERPLATE

## 845/895 SERIES HIGH TEMP CARD EDGE CONNECTOR CONTACT CODE 555,556,558,559,560 DIMENSIONS

YOUR CONNECTION TO QUALITY & SERVICE

Contact Code 559

|   | ACAD REFERENCE NO. 845-ENG-MASTER |                  |
|---|-----------------------------------|------------------|
|   | DRAWN: R.STA.MONICA               | DATE:MAY.16/2017 |
|   | CHECKED:                          | DATE:            |
|   | SCALE: 1:1                        | SHEET 2 OF 2     |
| D | DRAWING NUMBER                    | ISSUE            |

Contact Code 560

845-ENG-MASTER