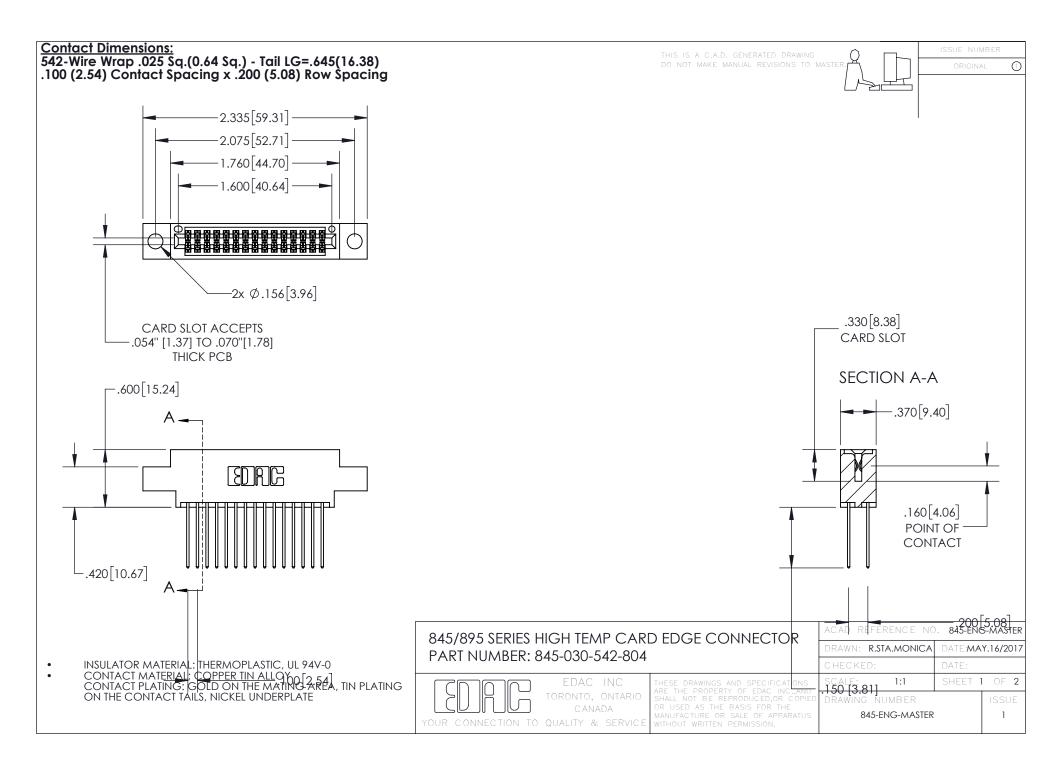

## 845/895 SERIES HIGH TEMP CARD EDGE CONNECTOR CONTACT CODE 555,556,558,559,560 DIMENSIONS

YOUR CONNECTION TO QUALITY & SERVICE

Contact Code 559

|   | ACAD REFERENCE NO. 845-ENG-MASTER |                  |
|---|-----------------------------------|------------------|
|   | DRAWN: R.STA.MONICA               | DATE:MAY.16/2017 |
|   | CHECKED:                          | DATE:            |
|   | SCALE: 1:1                        | SHEET 2 OF 2     |
| D | DRAWING NUMBER                    | ISSUE            |