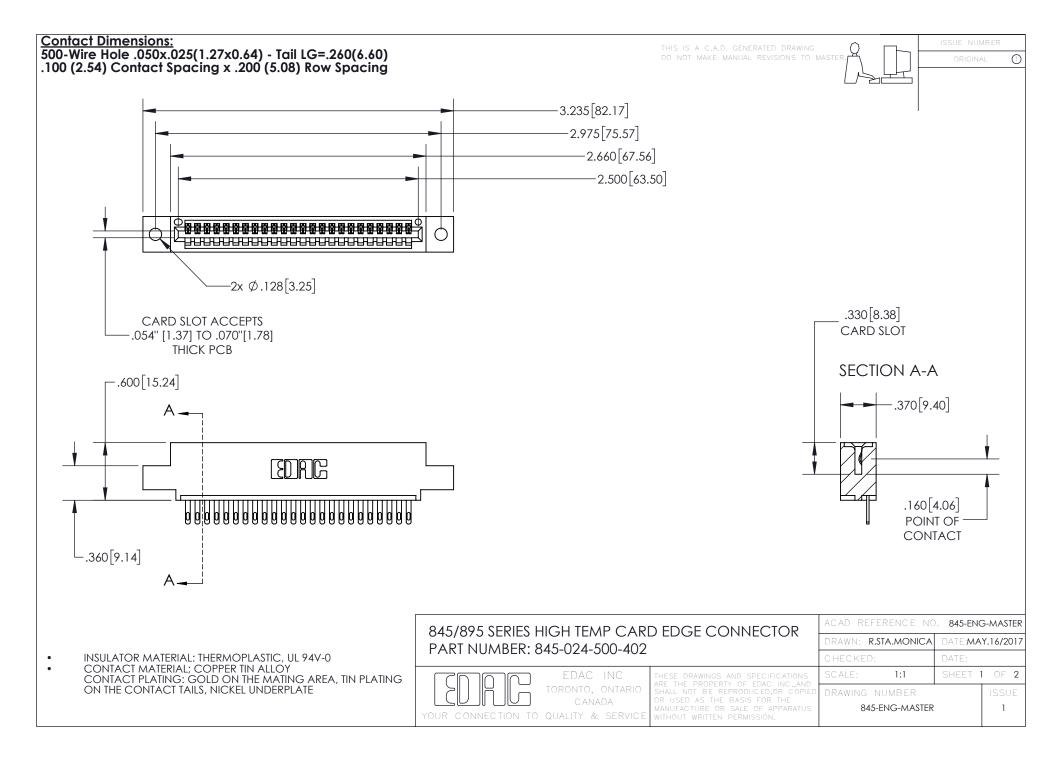

- INSULATOR MATERIAL: THERMOPLASTIC POLYESTER, UL 94V-0 DAP MATERIAL AVAILABLE UPON REQUEST
- CONTACT MATERIAL; COPPER ALLOY

CONTACT PLATING: GOLD ON THE MATING AREA, TIN PLATING ON THE CONTACT TAILS, NICKEL UNDERPLATE