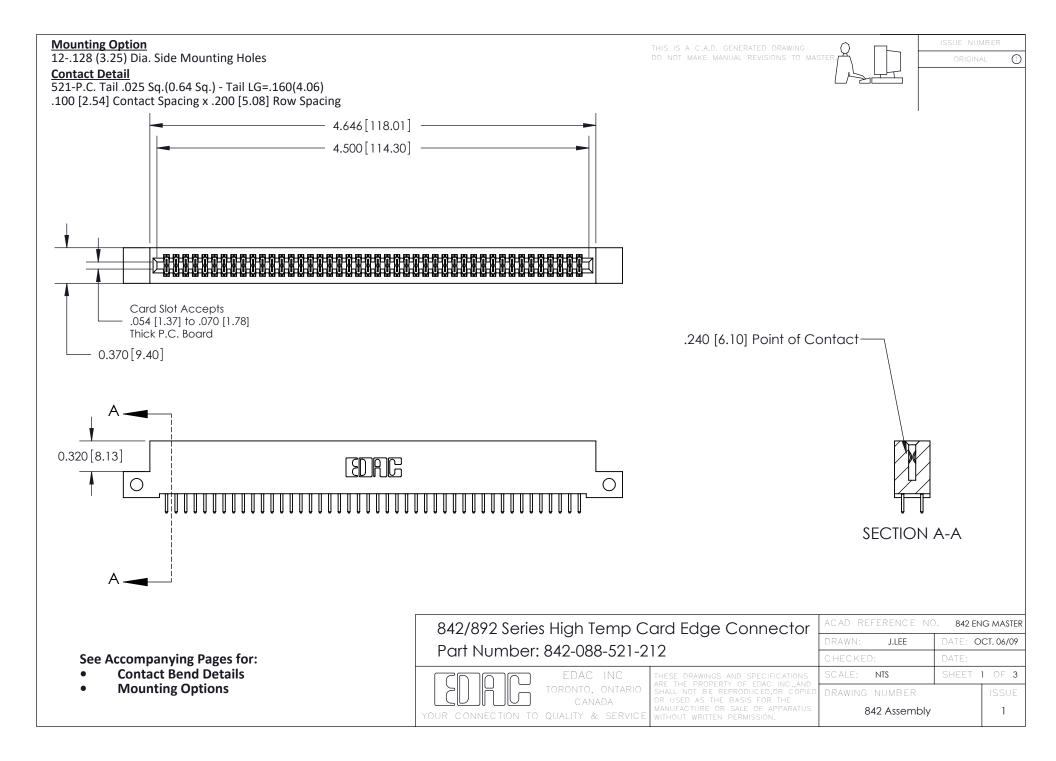

THIS IS A C.A.D. GENERATED DRAWING DO NOT MAKE MANUAL REVISIONS TO MASTER

ORIGINAL (1)



| 842/892 Series High Temp Card Edge Connector<br>Contact Bend Detail |                                                                                                 | ACAD REFERENCE NO. 842 ENG MASTER |             |                  |        |
|---------------------------------------------------------------------|-------------------------------------------------------------------------------------------------|-----------------------------------|-------------|------------------|--------|
|                                                                     |                                                                                                 | DRAWN:                            | J.LEE